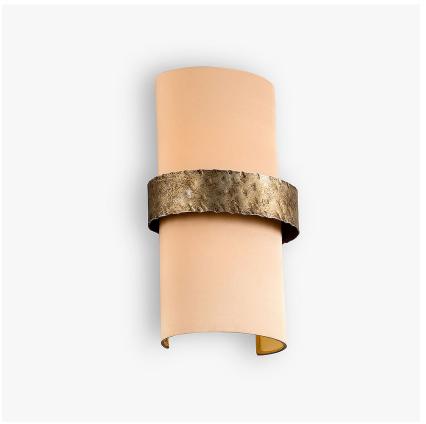

## **CANTERBURY COLLECTION**

The perfect pairing for our Milne Chandelier, the wall light is a simple but elegant metal band in which sits a long, curved shade which is available in over 280 shade silks. The metal band is available in four hand painted finishes and the choice of two metal textures - smooth or hammered.

#### Compatible with

Yacht Club

WL50 in Hammered Antique Silver with a Half Oval Shade in Crepe Satin 1806W-68

## **Available Sizes**

One Size WL50,

Height: 39 cm (15.35") Diameter: 22 cm (8.66") Bulbs: 4 × 2.5 G9 LED Net Weight: 2 kg / 5 lb

\*Please note the above measurements are including shade; the overall height of the metal frame not including the shade is 6cm - 2" Overall diameter of the 1/2 oval shade 18cm - 7"\*