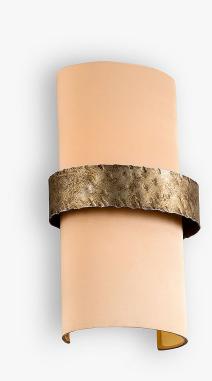

## WL50

Collection Name CANTERBURY COLLECTION

The perfect pairing for our Milne Chandelier, the wall light is a simple but elegant metal band in which sits a long, curved shade which is available in over 280 shade silks. The metal band is available in four hand painted finishes and the choice of two metal textures - smooth or hammered.

Compatible with

Yacht Club

WL50 in Hammered Antique Silver with a Half Oval Shade in Crepe Satin 1806W-68 Peach