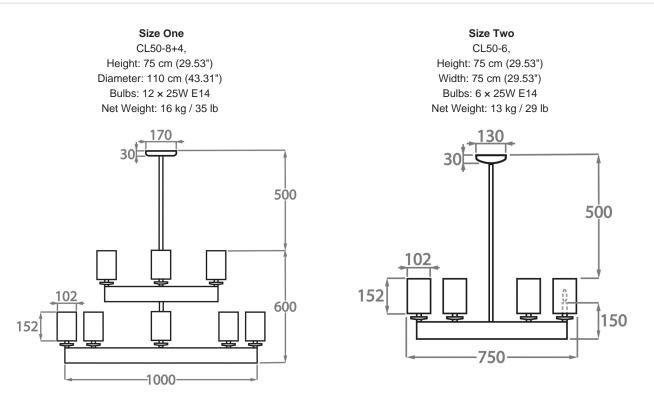

### CL50-8+4

Collection Name CANTERBURY COLLECTION

An impressive two-tier Milne chandelier, simple but distinguished, that would look at home in any country property. The shades are included and can be specified in any of our 300+ silks and satins. The frame is available in a smooth or hammered texture and in four different finishes, whilst the central rod can be ordered in any size. This timeless chandelier can also be ordered in bespoke sizes

CL50-8+4 in Hammered Decorated Bronze with 12 X 4 Inch Tall Drum Shades in 3998/ 41 Beige