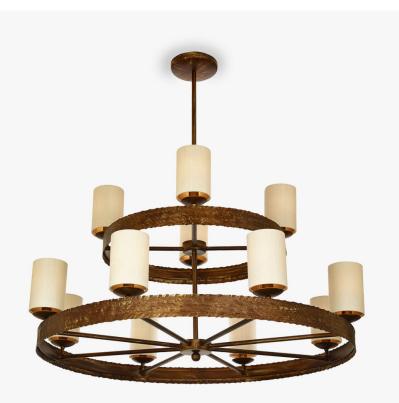

## Milne Chandelier

### CL50-8+4

Collection Name CANTERBURY COLLECTION

An impressive two-tier Milne chandelier, simple but distinguished, that would look at home in any country property. The shades are included and can be specified in any of our 300+ silks and satins. The frame is available in a smooth or hammered texture and in four different finishes, whilst the central rod can be ordered in any size. This timeless chandelier can also be ordered in bespoke sizes

CL50-8+4 in Hammered Decorated Bronze with 12 X 4 Inch Tall Drum Shades in 3998/ 41 Beige