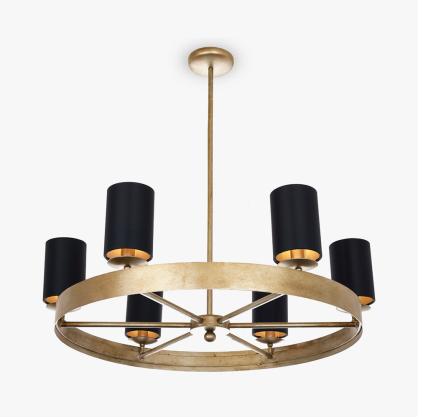

## Milne Chandelier

## CL50-6

Collection Name

#### **CANTERBURY COLLECTION**

This impressive single-tier Milne chandelier, simple but distinguished, that would look at home in any country property. The shades are included and can be specified in any of our 300+ silks and satins. The frame is available in a smooth or hammered texture and in four different finishes, whilst the central rod can be ordered in any size. This timeless chandelier can also be ordered in bespoke sizes

CL50-6 in Antique Silver with 6 X 4 Inch Shade in 1806W/ 57N New Navy

## Size One

CL50-6,

Height: 75 cm (29.53")
Diameter: 75 cm (29.53")
Bulbs: 6 × 25W E14
Net Weight: 13 kg / 29 lb