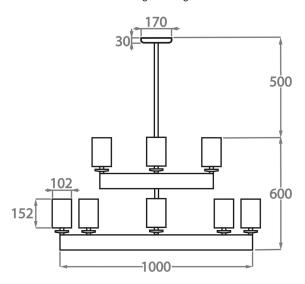

## Size Two

CL50-8+4,

Height: 75 cm (29.53")
Diameter: 110 cm (43.31")
Bulbs: 12 x 25W E14
Net Weight: 16 kg / lb

The central rod can be ordered as standard in any overall height between 75cm (29.5") and 110cm (43.3"). If a greater overall height is required, please contact us.