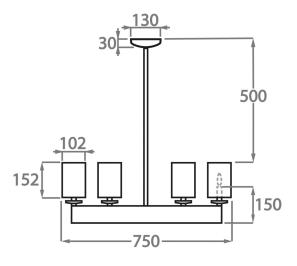

## Size One

CL50-6,

Height: 75 cm (29.53")
Diameter: 75 cm (29.53")
Bulbs: 6 × 25W E14
Net Weight: 13 kg / 29 lb