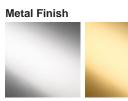

## **BELLA FIGURA**

# Michelangelo Wall Light With Shades

### WL521

Collection Name VENETIAN GLASS COLLECTION

A contemporary version of our classic Michelangelo Wall Light with no cups or discs and including 7" Short Drum Shades.

#### **Test Certification**

IEC (International Electrotechnical Commission) test certificates available - will incur a surcharge UL (Underwriters Laboratories) test certificates available for the USA - will incur a surcharge



WL521-2 in Chrome & Smoke Murano Glass with 7 Inch Short Drum Shades in Silk Dupion 5018w 1095

#### **Available Finishes**



Chrome

Polished Gold

#### Murano Glass Finish







Smoke Venetian Glass Two Light WL521-2, Height: 29 cm (11.42") Width: 57 cm (22.44") Depth: 43 cm (16.93") Bulbs: 2 × 42W E14 Golf Ball Bulbs/Lamps only Net Weight: 2 kg / 5 lb

All our wall lights are suitable for bathrooms if positioned in Zone 3. Please refer to the IP Rating Guide in the Bathroom Section on our website.

This wall light includes 7"• short drum shades. Please use 'Golf Ball' bulbs/lamps only. Shades can also be made with Customer Own Material (COM)