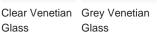

#### Murano Glass Finish

Smoke Venetian Glass Two Light WL521-2, Height: 29 cm (11.42") Width: 57 cm (22.44") Depth: 43 cm (16.93") Bulbs: 2 × 42W E14 Golf Ball Bulbs/Lamps only Net Weight: 2 kg / 5 lb