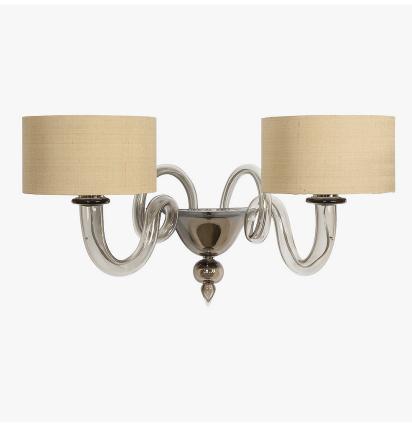

# Michelangelo Wall Light With Shades

### WL521

Collection Name VENETIAN GLASS COLLECTION

A contemporary version of our classic Michelangelo Wall Light with no cups or discs and including 7" Short Drum Shades.

WL521-2 in Chrome & Smoke Murano Glass with 7 Inch Short Drum Shades in Silk Dupion 5018w 1095

#### Murano Glass Finish

Smoke Venetian Glass Two Light WL521-2, Height: 29 cm (11.42") Width: 57 cm (22.44") Depth: 43 cm (16.93") Bulbs: 2 × 42W E14 Golf Ball Bulbs/Lamps only Net Weight: 2 kg / 5 lb

All our wall lights are suitable for bathrooms if positioned in Zone 3. Please refer to the IP Rating Guide in the Bathroom Section on our website.

This wall light includes 7"• short drum shades. Please use 'Golf Ball' bulbs/lamps only. Shades can also be made with Customer Own Material (COM)