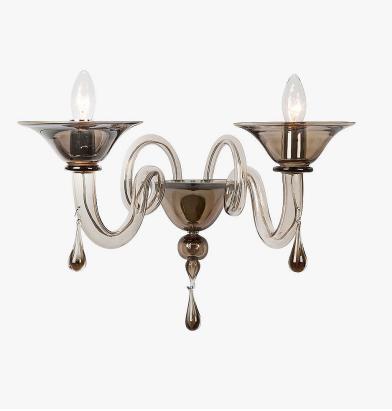

## Michelangelo Wall Light With Drops

### WL501

Collection Name VENETIAN GLASS COLLECTION

One of our most popular designs, which is ideal for transitional interiors.

WL501-2 in Chrome & Smoke Murano Glass

#### Murano Glass Finish

Clear Venetian Glass Grey Venetian Glass Smoke Venetian Glass Two Light WL501-2, Height: 34 cm (13.39") Width: 36 cm (14.17") Depth: 45 cm (17.72") Bulbs: 2 × 42W E14 Net Weight: 2 kg / 5 lb