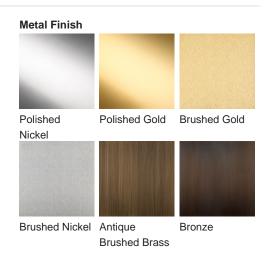

### Available Finishes

Lucite Finish

Carved Block

Clear Lucite

Large WL276-LA, Height: 35 cm (13.78") Width: 17 cm (6.69") Depth: 5.5 cm (2.17") Bulbs: 2 × LED 2.5w G9 Net Weight: 4 kg / 9 lb

This product is suitable for bathrooms if positioned in Zone 3. Please refer to the IP Rating Guide in the Bathroom Section on our website