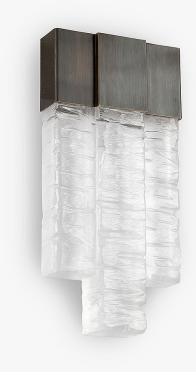

# **BELLA FIGURA**

## Miami Wall Light

#### WL276-LA

Collection Name
ART DECO COLLECTION

A beautiful design with a rectangular brass shade elegant and contemporary. Available in either in frosted, hand-carved Lucite or polished Lucite.

#### **Test Certification**

UL (Underwriters Laboratories) test certificates available for the USA - will incur a surcharge

#### Compatible with



Bathroom



#### WL276-LA in Hand-carved Lucite and Bronze

### Available Finishes

Lucite Finish



Carved Block

Clear Lucite



Large WL276-LA, Height: 35 cm (13.78") Width: 17 cm (6.69") Depth: 5.5 cm (2.17") Bulbs: 2 × LED 2.5w G9 Net Weight: 4 kg / 9 lb

This product is suitable for bathrooms if positioned in Zone 3. Please refer to the IP Rating Guide in the Bathroom Section on our website