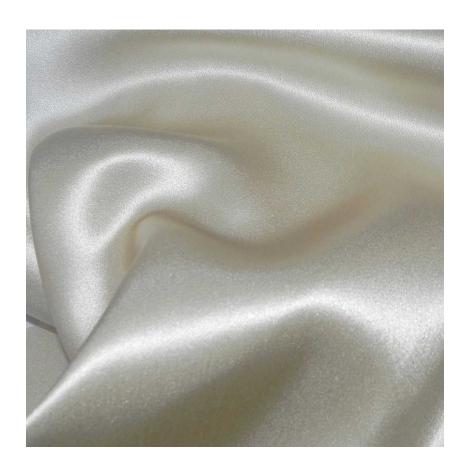

## **Melor Sand Buff**

## 1806W - 1014

These Crepe Satin silk colours are available as standard for all Bella Figura's Laminated Shades. Please note that these are photographic reproductions of the actual colours. Whilst every care has been taken to make them as accurate as possible, they may vary slightly from the originals. If you require actual colour samples, please email us via our "CONTACT" page with your request for up to 5 free silk sample cuttings or click on the "Order Cutting" button on the individual colour page. Your samples will be despatched to you within 48 hours.