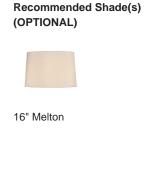

#### **Available Sizes**

One Size

TL163, Height: 48.5 cm (19.09") Diameter: 26 cm (10.24")

Bulbs: 1 x 40W E27

Net Weight: 4 kg / 8.8 lb Cable

Exit: Bottom

Dimensions are measured from the base of the lamp to the middle of the bulb holder and are excluding shade Overall height with recommended 16" melton shade is 71cm Shades are also available in Customer Own Material (COM)