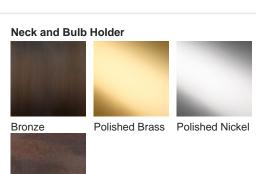

# **BELLA FIGURA**

## Mela Lamp

#### **TL163**

Collection Name

#### **CONTOUR COLLECTION**

The Mela table lamp, which takes its name from the Italian word for 'apple', is a rejuvenation of the traditional urn shape with six new finishes to adorn its voluptuous form. This creation is truly the apple of our eye.



TL163 in Beluga and Polished Nickel with 16" Melton Shade in Bennett's Crepe Satin Dill 1806W/120

#### **Available Finishes**





Old English

Brass



### Silk Flex



#### **Available Sizes**

One Size

TL163, Height: 48.5 cm (19.09") Diameter: 26 cm (10.24")

Bulbs: 1 x 40W E27

Net Weight: 4 kg / 8.8 lb Cable

Exit: Bottom

Dimensions are measured from the base of the lamp to the middle of the bulb holder and are excluding shade Overall height with recommended 16" melton shade is 71cm Shades are also available in Customer Own Material (COM)