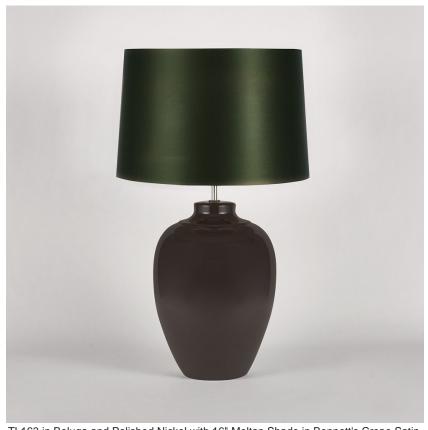

#### **CONTOUR COLLECTION**

The Mela table lamp, which takes its name from the Italian word for 'apple', is a rejuvenation of the traditional urn shape with six new finishes to adorn its voluptuous form. This creation is truly the apple of our eye.

TL163 in Beluga and Polished Nickel with 16" Melton Shade in Bennett's Crepe Satin Dill 1806W/120