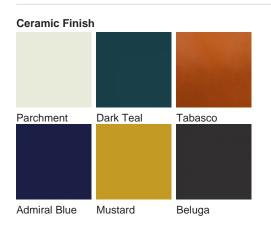

# **BELLA FIGURA**

## Mela Lamp

#### **TL163**

Collection Name

#### **CONTOUR COLLECTION**

The Mela table lamp, which takes its name from the Italian word for 'apple', is a rejuvenation of the traditional urn shape with six new finishes to adorn its voluptuous form. This creation is truly the apple of our eye.



TL163 in Beluga and Polished Nickel with 16" Melton Shade in Bennett's Crepe Satin Dill 1806W/120

#### **Available Finishes**





Old English

Brass



### Silk Flex



#### **Available Sizes**

One Size

TL163, Height: 48.5 cm (19.09") Diameter: 26 cm (10.24")

Bulbs: 1 x 40W E27

Net Weight: 4 kg / 8.8 lb Cable

Exit: Bottom

Dimensions are measured from the base of the lamp to the middle of the bulb holder and are excluding shade Overall height with recommended 16" melton shade is 71cm Shades are also available in Customer Own Material (COM)