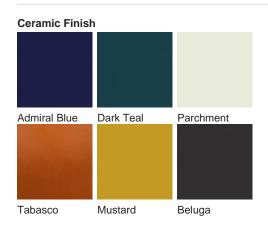

### **CONTOUR COLLECTION**

The Mela table lamp, which takes its name from the Italian word for 'apple', is a rejuvenation of the traditional urn shape with six new finishes to adorn its voluptuous form. This creation is truly the apple of our eye.