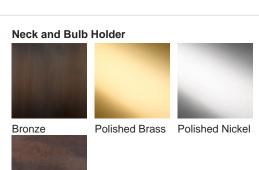

# **BELLA FIGURA**

## Mela Lamp

### **TL163**

Collection Name

### **CONTOUR COLLECTION**

The Mela table lamp, which takes its name from the Italian word for 'apple', is a rejuvenation of the traditional urn shape with six new finishes to adorn its voluptuous form. This creation is truly the apple of our eye.



TL163 in Parchment and Polished Nickel with 16" Melton Shade in Bennett's Crepe Satin Dill 1806W/120

#### **Available Finishes**





Old English

Brass



#### Silk Flex



#### **Available Sizes**

One Size

TL163, Height: 48.5 cm (19.09") Diameter: 26 cm (10.24")

Bulbs: 1 x 40W E27

Net Weight: 4 kg / 8.8 lb Cable

Exit: Bottom

Dimensions are measured from the base of the lamp to the middle of the bulb holder and are excluding shade Overall height with recommended 16" melton shade is 71cm Shades are also available in Customer Own Material (COM)