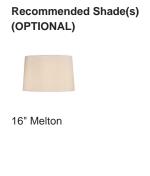

#### **Available Sizes**

One Size

TL163, Height: 48.5 cm (19.09") Diameter: 26 cm (10.24")

Bulbs: 1 x 40W E27

Net Weight: 4 kg / 8.8 lb Cable

Exit: Bottom

Dimensions are measured from the base of the lamp to the middle of the bulb holder and are excluding shade Overall height with recommended 16" melton shade is 71cm Shades are also available in Customer Own Material (COM)