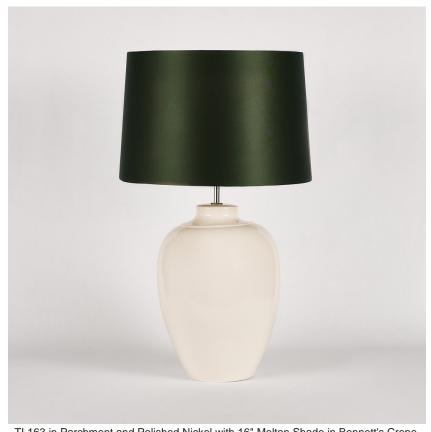

TL163 in Parchment and Polished Nickel with 16" Melton Shade in Bennett's Crepe Satin Dill 1806W/120