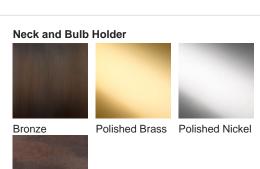

# **BELLA FIGURA**

## Mela Lamp

### **TL163**

Collection Name

### **CONTOUR COLLECTION**

The Mela table lamp, which takes its name from the Italian word for 'apple', is a rejuvenation of the traditional urn shape with six new finishes to adorn its voluptuous form. This creation is truly the apple of our eye.



TL163 in Dark Teal and Bronze with 16" Melton Shade in Bennett's Dupion Silk Ivory 5018W/91

#### **Available Finishes**





Old English

Brass





#### **Available Sizes**

One Size

TL163, Height: 48.5 cm (19.09") Diameter: 26 cm (10.24")

Bulbs: 1 x 40W E27

Net Weight: 4 kg / 8.8 lb Cable

Exit: Bottom

Dimensions are measured from the base of the lamp to the middle of the bulb holder and are excluding shade Overall height with recommended 16" melton shade is 71cm Shades are also available in Customer Own Material (COM)