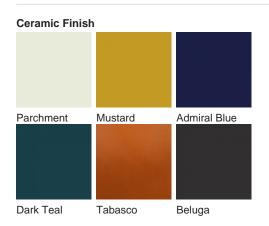

### **CONTOUR COLLECTION**

The Mela table lamp, which takes its name from the Italian word for 'apple', is a rejuvenation of the traditional urn shape with six new finishes to adorn its voluptuous form. This creation is truly the apple of our eye.