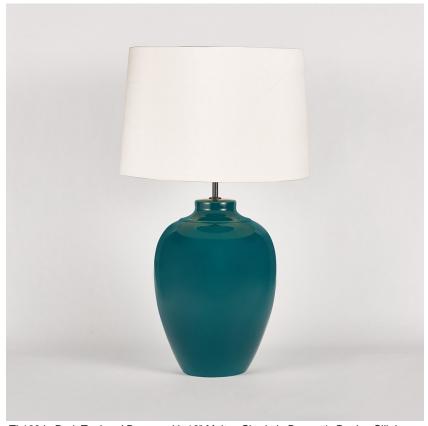

### **CONTOUR COLLECTION**

The Mela table lamp, which takes its name from the Italian word for 'apple', is a rejuvenation of the traditional urn shape with six new finishes to adorn its voluptuous form. This creation is truly the apple of our eye.

TL163 in Dark Teal and Bronze with 16" Melton Shade in Bennett's Dupion Silk Ivory 5018W/91