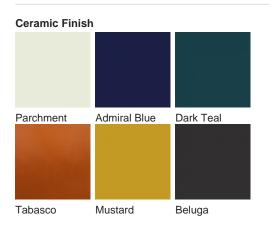

### **CONTOUR COLLECTION**

The Mela table lamp, which takes its name from the Italian word for 'apple', is a rejuvenation of the traditional urn shape with six new finishes to adorn its voluptuous form. This creation is truly the apple of our eye.