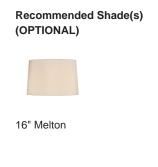

TL163 in Admiral Blue and Polished Nickel with 16" Melton Shade in Bennett's Dupion Silk Ivory 5018W/91

#### **Available Sizes**

One Size

TL163, Height: 48.5 cm (19.09") Diameter: 26 cm (10.24")

Bulbs: 1 x 40W E27

Net Weight: 4 kg / 8.8 lb Cable

Exit: Bottom

Dimensions are measured from the base of the lamp to the middle of the bulb holder and are excluding shade Overall height with recommended 16" melton shade is 71cm Shades are also available in Customer Own Material (COM)