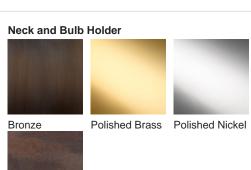

# **BELLA FIGURA**

## Mela Lamp

### **TL163**

Collection Name

### **CONTOUR COLLECTION**

The Mela table lamp, which takes its name from the Italian word for 'apple', is a rejuvenation of the traditional urn shape with six new finishes to adorn its voluptuous form. This creation is truly the apple of our eye.



TL163 in Admiral Blue and Polished Nickel with 16" Melton Shade in Bennett's Dupion Silk Ivory 5018W/91

#### **Available Finishes**





Old English

Brass



#### Silk Flex



#### **Available Sizes**

One Size

TL163, Height: 48.5 cm (19.09") Diameter: 26 cm (10.24")

Bulbs: 1 x 40W E27

Net Weight: 4 kg / 8.8 lb Cable

Exit: Bottom

Dimensions are measured from the base of the lamp to the middle of the bulb holder and are excluding shade Overall height with recommended 16" melton shade is 71cm Shades are also available in Customer Own Material (COM)