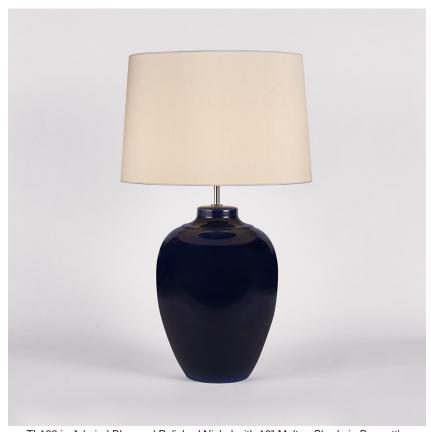

TL163 in Admiral Blue and Polished Nickel with 16" Melton Shade in Bennett's Dupion Silk Ivory 5018W/91

#### **Available Sizes**

One Size

TL163, Height: 48.5 cm (19.09") Diameter: 26 cm (10.24")

Bulbs: 1 x 40W E27

Net Weight: 4 kg / 8.8 lb Cable

Exit: Bottom

Dimensions are measured from the base of the lamp to the middle of the bulb holder and are excluding shade Overall height with recommended 16" melton shade is 71cm Shades are also available in Customer Own Material (COM)