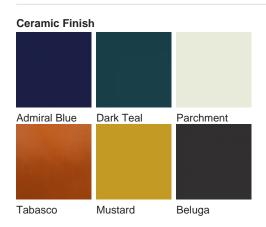

#### **CONTOUR COLLECTION**

The Mela table lamp, which takes its name from the Italian word for 'apple', is a rejuvenation of the traditional urn shape with six new finishes to adorn its voluptuous form. This creation is truly the apple of our eye.