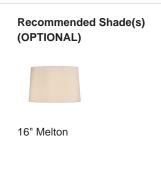

#### **Available Sizes**

One Size

TL163, Height: 48.5 cm (19.09") Diameter: 26 cm (10.24")

Bulbs: 1 x 40W E27

Net Weight: 4 kg / 8.8 lb Cable

Exit: Bottom

Dimensions are measured from the base of the lamp to the middle of the bulb holder and are excluding shade Overall height with recommended 16" melton shade is 71cm Shades are also available in Customer Own Material (COM)