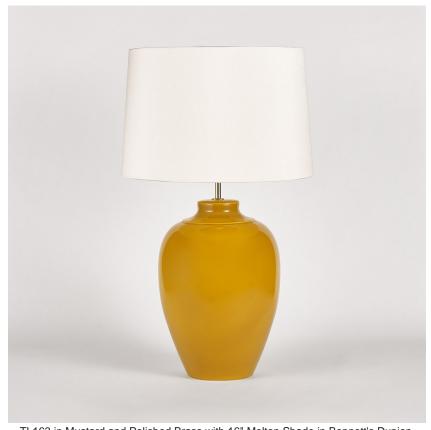

TL163 in Mustard and Polished Brass with 16" Melton Shade in Bennett's Dupion Silk Ivory 5018W/91