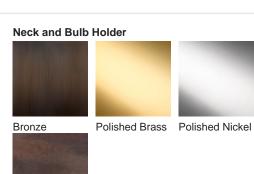

# **BELLA FIGURA**

## Mela Lamp

#### **TL163**

Collection Name

#### **CONTOUR COLLECTION**

The Mela table lamp, which takes its name from the Italian word for 'apple', is a rejuvenation of the traditional urn shape with six new finishes to adorn its voluptuous form. This creation is truly the apple of our eye.



TL163 in Mustard and Polished Brass with 16" Melton Shade in Bennett's Dupion Silk Ivory 5018W/91

### **Available Finishes**





Old English

Brass



#### Silk Flex



#### **Available Sizes**

One Size

TL163, Height: 48.5 cm (19.09") Diameter: 26 cm (10.24")

Bulbs: 1 x 40W E27

Net Weight: 4 kg / 8.8 lb Cable

Exit: Bottom

Dimensions are measured from the base of the lamp to the middle of the bulb holder and are excluding shade Overall height with recommended 16" melton shade is 71cm Shades are also available in Customer Own Material (COM)