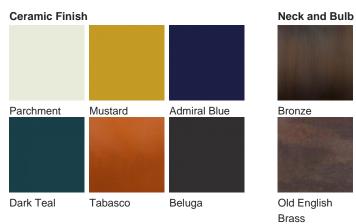

# **BELLA FIGURA**

## Mela Lamp

#### **TL163**

Collection Name

#### **CONTOUR COLLECTION**

The Mela table lamp, which takes its name from the Italian word for 'apple', is a rejuvenation of the traditional urn shape with six new finishes to adorn its voluptuous form. This creation is truly the apple of our eye.



TL163 in Tabasco and Polished Brass with 16" Melton Shade in Bennett's Crepe Satin Dill 1806W/120

### Available Finishes







#### **Available Sizes**

One Size

TL163, Height: 48.5 cm (19.09") Diameter: 26 cm (10.24")

Bulbs: 1 x 40W E27

Net Weight: 4 kg / 8.8 lb Cable

Exit: Bottom

Dimensions are measured from the base of the lamp to the middle of the bulb holder and are excluding shade Overall height with recommended 16" melton shade is 71cm Shades are also available in Customer Own Material (COM)