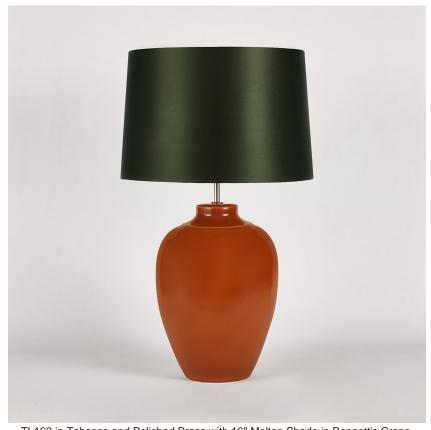

TL163 in Tabasco and Polished Brass with 16" Melton Shade in Bennett's Crepe Satin Dill 1806W/120