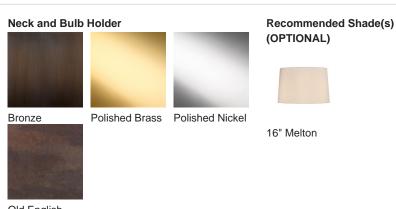

#### **Available Sizes**

One Size

TL163, Height: 48.5 cm (19.09") Diameter: 26 cm (10.24")

Bulbs: 1 x 40W E27

Net Weight: 4 kg / 8.8 lb Cable

Exit: Bottom

Dimensions are measured from the base of the lamp to the middle of the bulb holder and are excluding shade Overall height with recommended 16" melton shade is 71cm Shades are also available in Customer Own Material (COM)