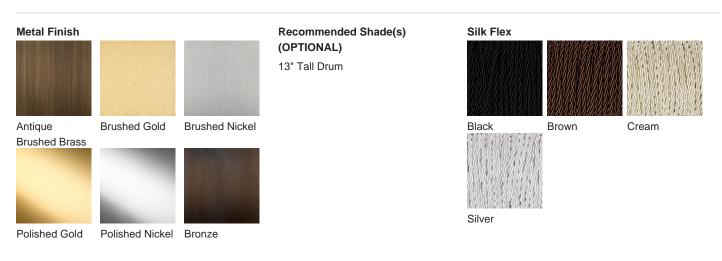

## FL21

Collection Name CONTOUR COLLECTION

Straightforward style with effortless elegance, the Matrix floor lamp suspends a luxurious silk shade upon a slender stem making this the perfect living room reading light. This design comes complete in the following metal finishes; bronze, brushed brass, brushed gold, polished gold, brushed nickel and polished nickel.

## **Available Finishes**

One Size FL21, Height: 175 cm (68.9") Width: 26 cm (10.24") Depth: 26 cm (10.24") Bulbs: 1 × 60 E27 Net Weight: 6 kg / 13 lb