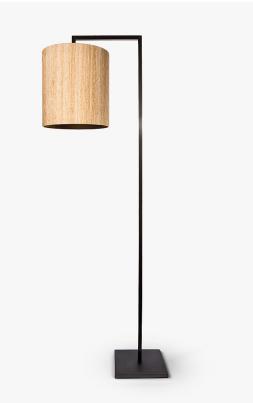

## FL21

Collection Name CONTOUR COLLECTION

Straightforward style with effortless elegance, the Matrix floor lamp suspends a luxurious silk shade upon a slender stem making this the perfect living room reading light. This design comes complete in the following metal finishes; bronze, brushed brass, brushed gold, polished gold, brushed nickel and polished nickel.

FL21 in Bronze with 13" Tall Drum Shade in Silk Linen 3998/N Natural