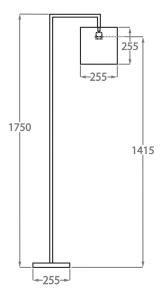

## **Available Finishes**

One Size FL21, Height: 175 cm (68.9") Width: 26 cm (10.24") Depth: 26 cm (10.24") Bulbs: 1 × 60 E27 Net Weight: 6 kg / 13 lb