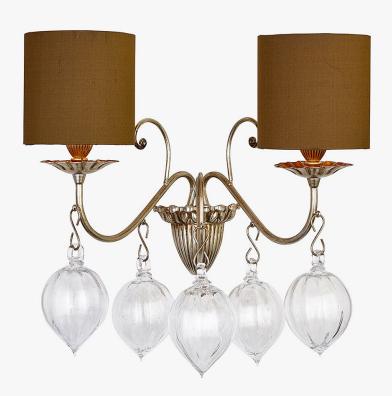

## **WL69**

**Collection Name FLORENTINE COLLECTION** 

A lovely wall light with a metal frame which is beautifully decorate with contemporary hand-made Murano glass balls in a choice of colours. This wall light is only available with 5" drum shades with a flat fitting

WL69-2 in Antique Silver Leaf and Clear Murano Glass with 5 Inch Drum Shades in Silk Dupion 5018W/ 181

Two Light WL69-2, Height: 38.5 cm (15.16") Width: 40 cm (15.75") Depth: 25 cm (9.84") Bulbs: 2 × 25w E14 Net Weight: 2 kg / 5 lb

Overall height with a 5" drum shade 50cm - 19.5"

This wall light is only available with 5"• drum shades.