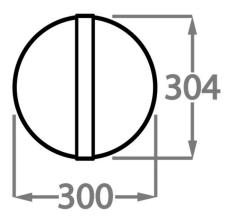

# Size One

WL810,

Diameter: 30.5 cm (12.01")
Depth: 7.2 cm (2.83")
LED Strip
Net Weight: 5 kg / 11 lb