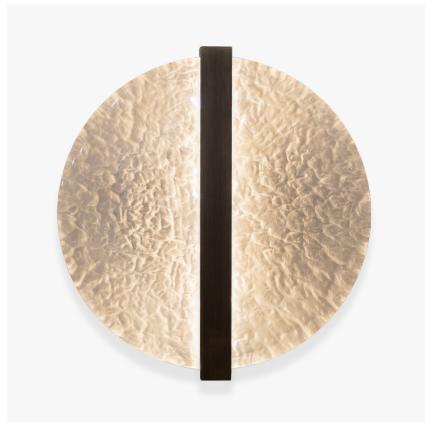

# WL810

Collection Name **VEGA COLLECTION** 

The Mantle series is a celebration of our unique, life bearing planet. The pattern embossed on the Mantle glass is reminiscent of the Earth's crust with rocklike peaks and troughs covering the entire surface. When the integrated LEDs are illuminated the relief print comes to life, highlighting the crests of the craggy surface and throwing the valleys into shadow. This piece brings a touch of theatre with simultaneous quiet intrigue.

WL810 in Clear & Brushed Dark Bronze

# Size One

WL810,

Diameter: 30.5 cm (12.01")
Depth: 7.2 cm (2.83")
LED Strip
Net Weight: 5 kg / 11 lb