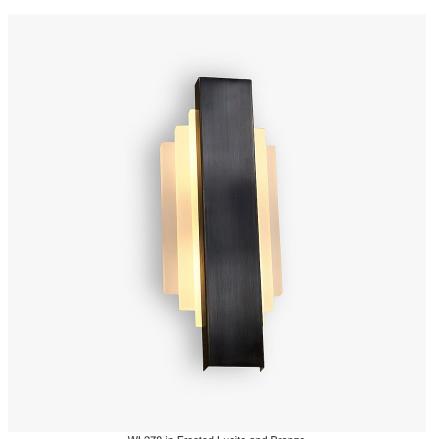

## Manhattan Wall Light

#### **WL278**

Collection Name

#### ART DECO COLLECTION

A beautiful design inspired by the Manhattan skyline at night.

Required modifications for use on yachts - lacquer applied to all metal components.

#### Compatible with

Bathroom

Yacht Club

WL278 in Frosted Lucite and Bronze