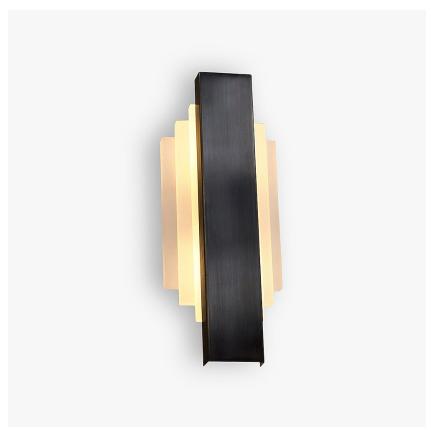

# Manhattan Wall Light

# ART DECO COLLECTION

A beautiful design inspired by the Manhattan skyline at night.

#### Compatible with

Bathroom

Yacht Club

WL278 in Frosted Lucite and Bronze

# **Available Sizes**

One Size Only

WL278, Height: 45 cm (17.72")

Width: 18 cm (7.09")
Depth: 8 cm (3.15")
Bulbs: 2 × LED 2.5w G9
Net Weight: 5 kg / 11 lb

All our wall lights are suitable for bathrooms if positioned in Zone 3. Please refer to the IP Rating Guide in the Bathroom Section on our website