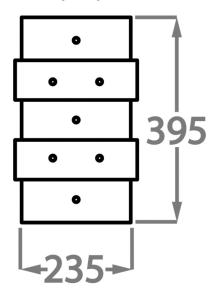

#### Size One

WL213, Height: 39.5 cm (15.55") Width: 23.5 cm (9.25") Depth: 9 cm (3.54") Integrated LED Net Weight: 3 kg / 6 lb

All our wall lights are suitable for bathrooms if positioned in Zone 3. Please refer to the IP Rating Guide in the Bathroom Section on our website