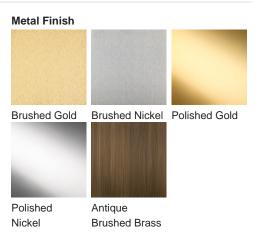

# **BELLA FIGURA**

# Lunar Wall Light

### WL213

**Collection Name MOONLIGHT COLLECTION** 

The perfect pairing to our Lunar Chandelier, satin and translucent panels alternate across the face of this wall light, the transforming pattern of light is representative of shifting Lunar phases. This accomplished piece can demonstrate both grandiose and understated qualities in a variety of metal finishes to adapt it to your interior scheme.

#### Compatible with



Bathroom



WL213 in Satin Glass and Antique Brushed Brass

## **Available Finishes**

#### **Glass Finish**



Lunar Satin



#### Size One

WL213, Height: 39.5 cm (15.55") Width: 23.5 cm (9.25") Depth: 9 cm (3.54") Integrated LED Net Weight: 3 kg / 6 lb



All our wall lights are suitable for bathrooms if positioned in Zone 3. Please refer to the IP Rating Guide in the Bathroom Section on our website

Finish note: As our glass is handmade by our artisans, they may vary slightly from piece to piece in dimension and appearance