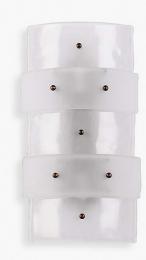

### WL213

**Collection Name MOONLIGHT COLLECTION** 

The perfect pairing to our Lunar Chandelier, satin and translucent panels alternate across the face of this wall light, the transforming pattern of light is representative of shifting Lunar phases. This accomplished piece can demonstrate both grandiose and understated qualities in a variety of metal finishes to adapt it to your interior scheme.

#### Compatible with

Bathroom

WL213 in Satin Glass and Antique Brushed Brass

#### Size One

WL213, Height: 39.5 cm (15.55") Width: 23.5 cm (9.25") Depth: 9 cm (3.54") Integrated LED Net Weight: 3 kg / 6 lb

All our wall lights are suitable for bathrooms if positioned in Zone 3. Please refer to the IP Rating Guide in the Bathroom Section on our website