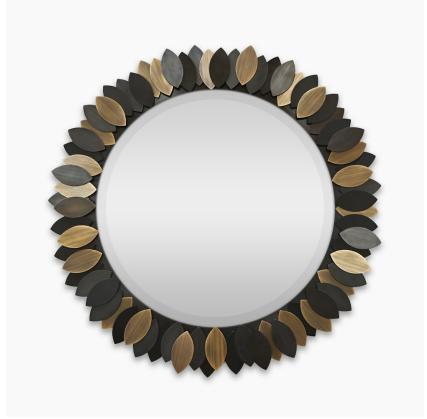

# **BELLA FIGURA**

## **Lotus Mirror**

### M64

Collection Name

### REFLECT COLLECTION

A symbol of peace and purity around the globe, the Lotus flower yields a fruit that leaves its consumer in a state of reverie and musing. It only makes sense to extend the Lotus family of the Halcyon collection to include a mirror, emulating similar qualities to our Lotus Wall Light.

Lotus Mirror in Antique Brushed Brass & Bronze & Sandblasted Bronze