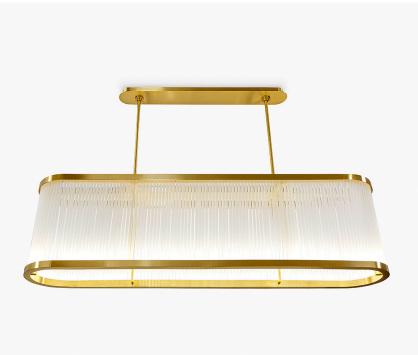

#### CL131

Collection Name MOONLIGHT COLLECTION

For us, the Lexington Chandelier echoes the dynamism of the Art Deco architecture found on the New York avenue from which it takes its name. This bold but uncomplicated design boasts a sleek lineup of frosted glass rods which channel light from integrated LEDs concealed within the frame and emit a seductive and glamourous glow. Select one of our Brushed Metal to equal the soft elegance of the Frosted glass or choose Polished metal finishes to amplify this piece's brilliance.

Required modifications for use on yachts - lacquer applied to all metal components, and frosted Lucite rods instead of glass.

CL131-150 in Satin Glass and Brushed Gold