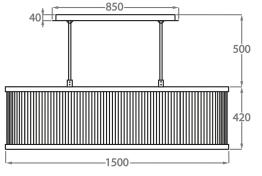

#### Size One CL131-150, Height: 42 cm (16.54") Diameter: 27.5 cm (10.83") Length: 150 cm (59.06") Bulbs: 1 × 14.4W Integrated LED Net Weight: 100 kg / 220 lb

The dimensions of the central rod/chain and ceiling rose are not included in the height measurements. Standard rod/chain and ceiling rose is 50cm if not otherwise specified by customer.