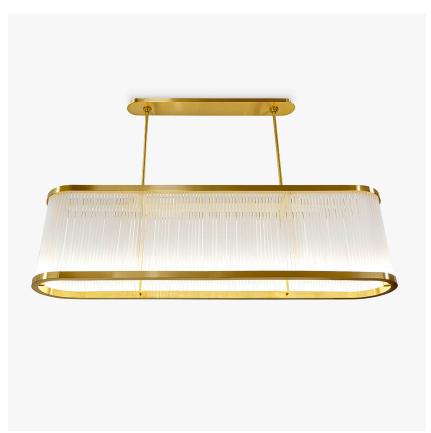

#### **MOONLIGHT COLLECTION**

For us, the Lexington Chandelier echoes the dynamism of the Art Deco architecture found on the New York avenue from which it takes its name. This bold but uncomplicated design boasts a sleek line-up of frosted glass rods which channel light from integrated LEDs concealed within the frame and emit a seductive and glamourous glow. Select one of our Brushed Metal to equal the soft elegance of the Frosted glass or choose Polished metal finishes to amplify this piece's brilliance.

## **Glass Finish**

Lexington Satin

## **Metal Finish**

Brushed Dark Bronze

Brushed Nickel Brushed Gold