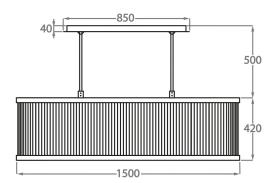

## Size One

CL131-150,

Height: 42 cm (16.54")
Diameter: 27.5 cm (10.83")
Length: 150 cm (59.06")
Bulbs: 1 x 14.4W Integrated LED

Net Weight: 100 kg / 220 lb

The dimensions of the central rod/chain and ceiling rose are not included in the height measurements. Standard rod/chain and ceiling rose is 50cm if not otherwise specified by customer.