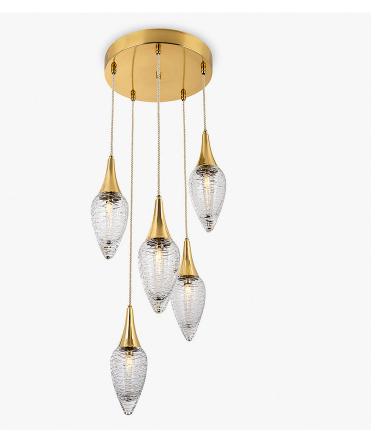

# Lavalier Pendant Cluster

## CL378-5

Collection Name HALCYON COLLECTION

A little-known gesture of romantic engagement is the giving of a single jewelled pendant, a lavalier. Our inspiration for this piece evolved from the fabled Heart of the Ocean necklace, an enduring symbol of love, luxury and devotion. These delicate lead crystal pendants features a hand-cut unbroken line which echoes the reflections on flowing water.

#### Compatible with

Bathroom

CL378-5 Lavalier Pendant Cluster in Clear Lead Crystal and Polished Brass