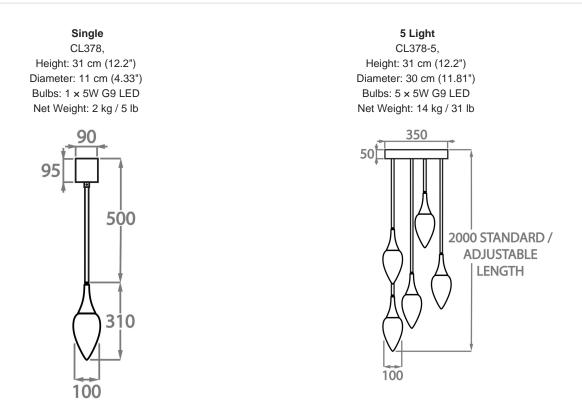

### **Available Finishes**

Metal Finish

Polished Brass Polished Nickel

Brown

Black

Cream

Please note: The above measurements are just of the ceiling plate, not the whole cluster as this is a custom product the heights of each pendant can be placed at the desired heights on site.

This is a custom size cluster pendant, we can make this in any desired size with as many pendants on the plate as required. The ceiling plate can also be made in any shape and size depending on the amount of pendants featured.

The flex length is available in 200cm (78.7") in length. Please specify if you wish for longer flex, each pendant length can be altered on site when the light is installed.