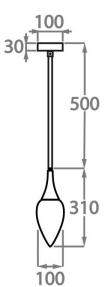

#### Single CL378, Height: 31 cm (12.2") Diameter: 10 cm (3.94") Bulbs: 1 × 5W G9 LED Net Weight: 2 kg / 5 lb

5 Light CL378-5, Height: 31 cm (12.2") Diameter: 30 cm (11.81") Bulbs: 5 x 5W G9 LED Net Weight: 14 kg / 31 lb