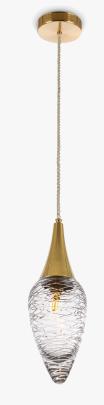

# Lavalier Pendant

## CL378

Collection Name HALCYON COLLECTION

A little-known gesture of romantic engagement is the giving of a single jewelled pendant, a lavalier. Our inspiration for this piece evolved from the fabled Heart of the Ocean necklace, an enduring symbol of love, luxury and devotion. This delicate lead crystal pendant features a hand-cut unbroken line which echoes the reflections on flowing water.

#### Compatible with

Bathroom

CL378 in Clear Lead Crystal and Polished Brass with Silver Flex