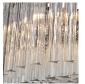

#### **RETRO MURANO COLLECTION**

This Two-Tier Rectangular Chandelier is comprised of beautifully crafted Murano glass and is available in a number of metal finishes. This piece has been purposefully designed to go over breakfast bars, dining table and central islands. The Rectangular Chandelier is a stunning focal point within the room and the finishes can be adapted to create the perfect centre piece for your design.

CL452-150 in Clear Hammered Murano Glass and Chrome