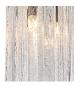

ly designed to go over breakfast bars, dining table and central islands. The Rectangular Chandelier is a stunning focal point within the room and the finishes can be adapted to create the perfect centre piece for your design.

#### **Test Certification**

IEC (International Electrotechnical Commission) test certificates available - will incur a surcharge UL (Underwriters Laboratories) test certificates available for the USA - will incur a surcharge



CL452-150 in Clear Hammered Murano Glass and Chrome

### **Available Finishes**

#### **Glass Shape**

Rectangular Smooth
Clear Hammered Triangular - Flat
Murano Glass Cut
Only

#### Metal Finish



Chrome Brushe



Brushed Dark Bronze



Polished Gold

## Murano Glass Finish



Clear Murano



Smoke Murano



Clear Hammered



Satin Murano



Clear Crackled

#### Standard Size

CL452-150, Height: 45 cm (17.72") Width: 50 cm (19.69") Length: 150 cm (59.06")

Bulbs: 16 x 25w or LED 6w G9 Net Weight: 90 kg / 198 lb



The dimensions of the central rods and ceiling rose are not included in the height measurements. The standard rods and ceiling rose are 50cm (20"), but these can be ordered in different sizes by the customer.