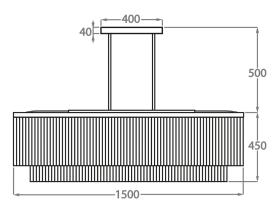

#### Standard Size

CL452-150, Height: 45 cm (17.72") Width: 50 cm (19.69") Length: 150 cm (59.06")

Bulbs: 16 x 25w or LED 6w G9 Net Weight: 90 kg / 198 lb

The dimensions of the central rods and ceiling rose are not included in the height measurements. The standard rods and ceiling rose are 50cm (20"), but these can be ordered in different sizes by the customer.