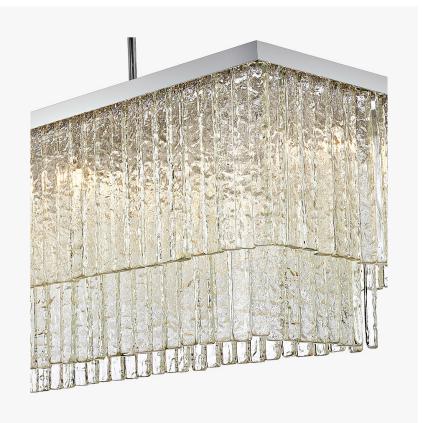

# Large Two Tier Rectangular

#### **RETRO MURANO COLLECTION**

This Two-Tier Rectangular Chandelier is comprised of beautifully crafted Murano glass and is available in a number of metal finishes. This piece has been purposefully designed to go over breakfast bars, dining table and central islands. The Rectangular Chandelier is a stunning focal point within the room and the finishes can be adapted to create the perfect centre piece for your design.

CL452-150 in Clear Hammered Murano Glass and Chrome