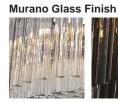

#### **RETRO MURANO COLLECTION**

This Two-Tier Rectangular Chandelier is comprised of beautifully crafted Murano glass and is available in a number of metal finishes. This piece has been purposefully designed to go over breakfast bars, dining table and central islands. The Rectangular Chandelier is a stunning focal point within the room and the finishes can be adapted to create the perfect centre piece for your design.

## **Glass Shape**

Rectangular Smooth Clear Hammered Triangular - Flat Murano Glass Cut Only