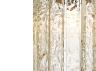

#### **RETRO MURANO COLLECTION**

This Two-Tier Rectangular Chandelier is comprised of beautifully crafted Murano glass and is available in a number of metal finishes. This piece has been purposefully designed to go over breakfast bars, dining table and central islands. The Rectangular Chandelier is a stunning focal point within the room and the finishes can be adapted to create the perfect centre piece for your design.

#### **Test Certification**

IEC (International Electrotechnical Commission) test certificates available - will incur a surcharge

CL452-150 in Clear Triangular Flat Cut Murano Glass and Flat Bronze