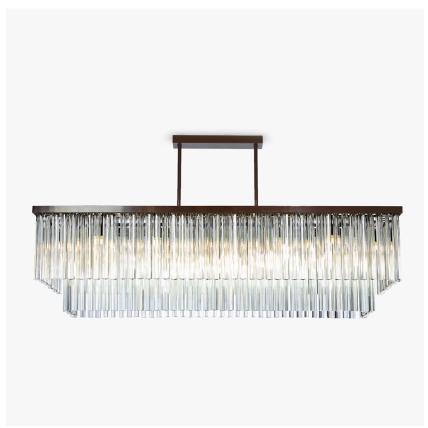

# Large Two Tier Rectangular

## **CL452**

Collection Name

#### **RETRO MURANO COLLECTION**

This Two-Tier Rectangular Chandelier is comprised of beautifully crafted Murano glass and is available in a number of metal finishes. This piece has been purposefully designed to go over breakfast bars, dining table and central islands. The Rectangular Chandelier is a stunning focal point within the room and the finishes can be adapted to create the perfect centre piece for your design.

#### **Test Certification**

IEC (International Electrotechnical Commission) test certificates available - will incur a surcharge

CL452-150 in Clear Triangular Flat Cut Murano Glass and Flat Bronze