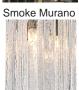

#### **RETRO MURANO COLLECTION**

This Two-Tier Rectangular Chandelier is comprised of beautifully crafted Murano glass and is available in a number of metal finishes. This piece has been purposefully designed to go over breakfast bars, dining table and central islands. The Rectangular Chandelier is a stunning focal point within the room and the finishes can be adapted to create the perfect centre piece for your design.

#### **Test Certification**

IEC (International Electrotechnical Commission) test certificates available - will incur a surcharge

CL452-150 in Clear Triangular Flat Cut Murano Glass and Flat Bronze