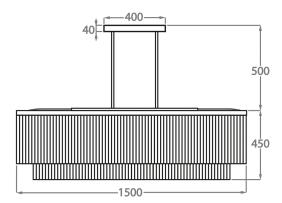

## Standard Size

CL452-150, Height: 45 cm (17.72") Width: 50 cm (19.69") Length: 150 cm (59.06")

Bulbs: 16 x 25w or LED 6w G9 Net Weight: 90 kg / 198 lb

The dimensions of the central rods and ceiling rose are not included in the height measurements. The standard rods and ceiling rose are 50cm (20"), but these can be ordered in different sizes by the customer