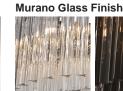

#### **Available Finishes**

Clear Murano Smoke Murano

Satin Murano

(Custom finish)

Brushed Dark Bronze

Size Three CL450-125, Height: 22 cm (8.66") Width: 63 cm (24.8") Length: 125 cm (49.21") Bulbs: 10 × 40W E27 Net Weight: 90 kg / 198 lb