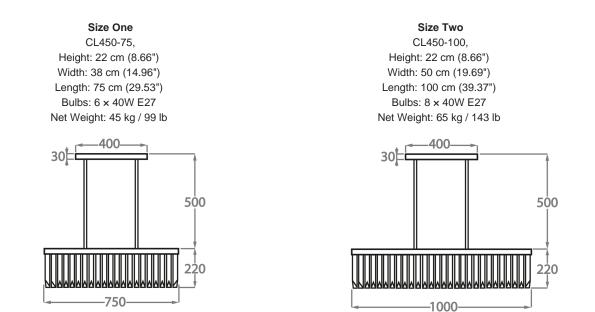

### **Test Certification**

IEC (International Electrotechnical Commission) test certificates available - will incur a surcharge

CL450-75 Clear Triangular Flat and Angle Cut Murano Glass and Flat Bronze

#### **Available Finishes**

Clear Murano Smoke Murano

Satin Murano

(Custom finish)

Brushed Dark Bronze

Size Three CL450-125, Height: 22 cm (8.66") Width: 63 cm (24.8") Length: 125 cm (49.21") Bulbs: 10 × 40W E27 Net Weight: 90 kg / 198 lb