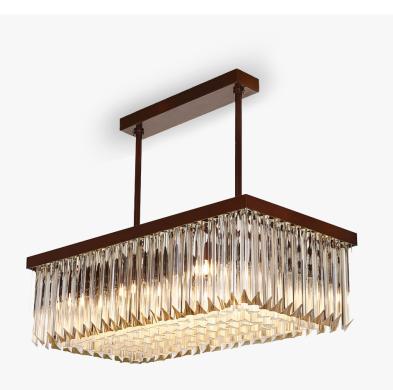

# Large Rectangular chandelier

## CL450

Collection Name RETRO MURANO COLLECTION

A contemporary rectangular ceiling light with a filled base. A wider, more imposing version of our classic CL414 chandelier, this new design is ideal for use over dining tables, breakfast bars, central islands and peninsulas.

### **Test Certification**

IEC (International Electrotechnical Commission) test certificates available - will incur a surcharge

CL450-75 Clear Triangular Flat and Angle Cut Murano Glass and Flat Bronze

#### **Available Finishes**

Clear Murano Smoke Murano

Satin Murano

(Custom finish)

Brushed Dark Bronze

Size Three CL450-125, Height: 22 cm (8.66") Width: 63 cm (24.8") Length: 125 cm (49.21") Bulbs: 10 × 40W E27 Net Weight: 90 kg / 198 lb