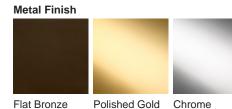

### **Test Certification**

IEC (International Electrotechnical Commission) test certificates available - will incur a surcharge

CL450-75 Clear Triangular Flat and Angle Cut Murano Glass and Flat Bronze

#### **Available Finishes**

Clear Murano Smoke Murano

Satin Murano

(Custom finish)

Brushed Dark Bronze

Size Three CL450-125, Height: 22 cm (8.66") Width: 63 cm (24.8") Length: 125 cm (49.21") Bulbs: 10 × 40W E27 Net Weight: 90 kg / 198 lb