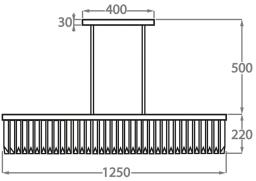

#### **Available Finishes**

Clear Murano Smoke Murano

Satin Murano

(Custom finish)

Brushed Dark Bronze

Size Three CL450-125, Height: 22 cm (8.66") Width: 63 cm (24.8") Length: 125 cm (49.21") Bulbs: 10 × 40W E27 Net Weight: 90 kg / 198 lb