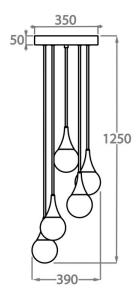

#### Cluster CL808-5,

Height: 123 cm (48.43") Diameter: 41 cm (16.14") Bulbs: 5 × 2.5W G9 LED Net Weight: 12 kg / 26 lb