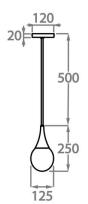

#### Small

CL808-SM, Height: 25 cm (9.84") Diameter: 14 cm (5.51") Bulbs: 1 × 2.5W G9 LED Net Weight: 3 kg / 6.6 lb

#### Large

CL808-LA, Height: 34.5 cm (13.58") Diameter: 25 cm (9.84") Bulbs: 1 × 25W E14 Net Weight: 5 kg / 11 lb