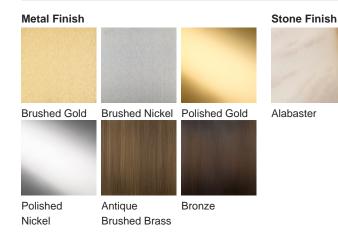

# **BELLA FIGURA**

### Jupiter Pendant

#### CL808-LA

Collection Name VEGA COLLECTION

Jupiter represents an authentic connection with the heavenly bodies which are granted the names of ancient deities and symbolize immense power and greatness. This showstopping alabaster pendant glows hypnotically in genuine likeness to the largest planet in our solar system, Jupiter. The options are endless with this series, we offer 2 standard sizes; both a generous open bottomed ceiling light which is truly spectacular and a dainty, miniature globe pendant which is enclosed at the base and can be styled as a single pendant or a cluster for big impact.

#### Compatible with





#### CL808-LA in Alabaster and Antique Brushed Brass

## Available Finishes



#### Small

CL808-SM, Height: 25 cm (9.84") Diameter: 14 cm (5.51") Bulbs: 1 × 2.5W G9 LED Net Weight: 3 kg / 6.6 lb



#### Large

CL808-LA, Height: 34.5 cm (13.58") Diameter: 25 cm (9.84") Bulbs: 1 × 25W E14 Net Weight: 5 kg / 11 lb



#### Cluster CL808-5,

Height: 123 cm (48.43") Diameter: 41 cm (16.14") Bulbs: 5 × 2.5W G9 LED Net Weight: 12 kg / 26 lb