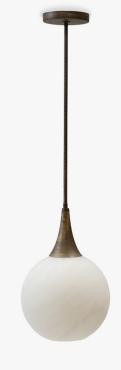

#### CL808-LA

Collection Name VEGA COLLECTION

Jupiter represents an authentic connection with the heavenly bodies which are granted the names of ancient deities and symbolize immense power and greatness. This showstopping alabaster pendant glows hypnotically in genuine likeness to the largest planet in our solar system, Jupiter. The options are endless with this series, we offer 2 standard sizes; both a generous open bottomed ceiling light which is truly spectacular and a dainty, miniature globe pendant which is enclosed at the base and can be styled as a single pendant or a cluster for big impact.

#### CL808-LA in Alabaster and Antique Brushed Brass