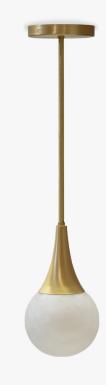

### **CL808-SM**

Collection Name VEGA COLLECTION

Jupiter represents an authentic connection with the heavenly bodies which are granted the names of ancient deities and symbolize immense power and greatness. This showstopping alabaster pendant glows hypnotically in genuine likeness to the largest planet in our solar system, Jupiter. The options are endless with this series, we offer 2 standard sizes; both a generous open bottomed ceiling light which is truly spectacular and a dainty, miniature globe pendant which is enclosed at the base and can be styled as a single pendant or a cluster for big impact.

### Compatible with

Bathroom

CL808-SM in Alabaster and Brushed Gold