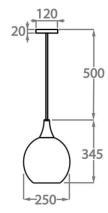

#### Large

CL808-LA, Height: 34.5 cm (13.58") Diameter: 25 cm (9.84") Bulbs: 1 × 25W E14 Net Weight: 5 kg / 11 lb