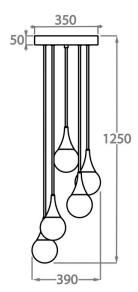

### Cluster CL808-5,

Height: 123 cm (48.43") Diameter: 41 cm (16.14") Bulbs: 5 × 2.5W G9 LED Net Weight: 12 kg / 26 lb