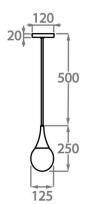

### Small

CL808-SM, Height: 25 cm (9.84") Diameter: 14 cm (5.51") Bulbs: 1 × 2.5W G9 LED Net Weight: 3 kg / 6.6 lb