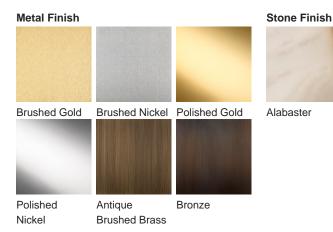

# **BELLA FIGURA**

### Jupiter Mini Pendant

### **CL808-SM**

Collection Name VEGA COLLECTION

Jupiter represents an authentic connection with the heavenly bodies which are granted the names of ancient deities and symbolize immense power and greatness. This showstopping alabaster pendant glows hypnotically in genuine likeness to the largest planet in our solar system, Jupiter. The options are endless with this series, we offer 2 standard sizes; both a generous open bottomed ceiling light which is truly spectacular and a dainty, miniature globe pendant which is enclosed at the base and can be styled as a single pendant or a cluster for big impact.

### Compatible with

Bathroom



CL808-SM in Alabaster and Brushed Gold

## Available Finishes



### Small

CL808-SM, Height: 25 cm (9.84") Diameter: 14 cm (5.51") Bulbs: 1 × 2.5W G9 LED Net Weight: 3 kg / 6.6 lb



#### Large

CL808-LA, Height: 34.5 cm (13.58") Diameter: 25 cm (9.84") Bulbs: 1 × 25W E14 Net Weight: 5 kg / 11 lb



### Cluster CL808-5,

Height: 123 cm (48.43") Diameter: 41 cm (16.14") Bulbs: 5 × 2.5W G9 LED Net Weight: 12 kg / 26 lb