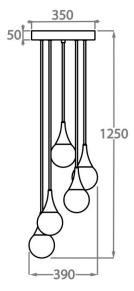

# Cluster

CL808-5,

Height: 123 cm (48.43") Diameter: 41 cm (16.14") Bulbs: 5 x 2.5W G9 LED Net Weight: 12 kg / 26 lb