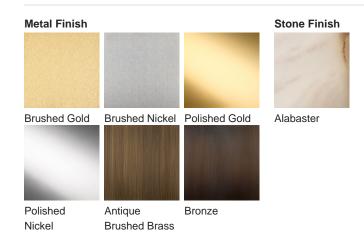

# **BELLA FIGURA**

# **Jupiter Mini Cluster**

# CL808-5

Collection Name
VEGA COLLECTION

Jupiter represents an authentic connection with the heavenly bodies which are granted the names of ancient deities and symbolize immense power and greatness. This showstopping alabaster pendant glows hypnotically in genuine likeness to the largest planet in our solar system, Jupiter. The options are endless with this series, we offer 2 standard sizes; both a generous open bottomed ceiling light which is truly spectacular and a dainty, miniature globe pendant which is enclosed at the base and can be styled as a single pendant or a cluster for big impact.

# Compatible with





CL808-5 in Alabaster & Antique Brushed Brass

#### **Available Finishes**



# Small

CL808-SM,

Height: 25 cm (9.84") Diameter: 14 cm (5.51") Bulbs: 1 x 2.5W G9 LED Net Weight: 3 kg / 6.6 lb



# Large

CL808-LA,

Height: 34.5 cm (13.58") Diameter: 25 cm (9.84") Bulbs: 1 x 25W E14 Net Weight: 5 kg / 11 lb



# Cluster

CL808-5,

Height: 123 cm (48.43") Diameter: 41 cm (16.14") Bulbs: 5 x 2.5W G9 LED Net Weight: 12 kg / 26 lb