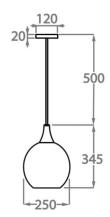

# Large

CL808-LA,

Height: 34.5 cm (13.58") Diameter: 25 cm (9.84") Bulbs: 1 x 25W E14 Net Weight: 5 kg / 11 lb