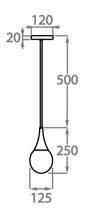

# Small

CL808-SM,

Height: 25 cm (9.84") Diameter: 14 cm (5.51") Bulbs: 1 x 2.5W G9 LED Net Weight: 3 kg / 6.6 lb