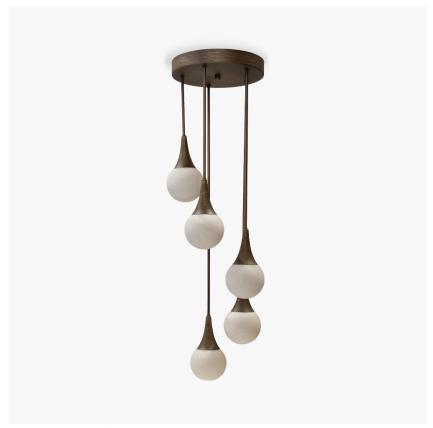

# **Jupiter Mini Cluster**

# CL808-5

Collection Name
VEGA COLLECTION

Jupiter represents an authentic connection with the heavenly bodies which are granted the names of ancient deities and symbolize immense power and greatness. This showstopping alabaster pendant glows hypnotically in genuine likeness to the largest planet in our solar system, Jupiter. The options are endless with this series, we offer 2 standard sizes; both a generous open bottomed ceiling light which is truly spectacular and a dainty, miniature globe pendant which is enclosed at the base and can be styled as a single pendant or a cluster for big impact.

# Cluster

CL808-5,

Height: 123 cm (48.43") Diameter: 41 cm (16.14") Bulbs: 5 x 2.5W G9 LED Net Weight: 12 kg / 26 lb