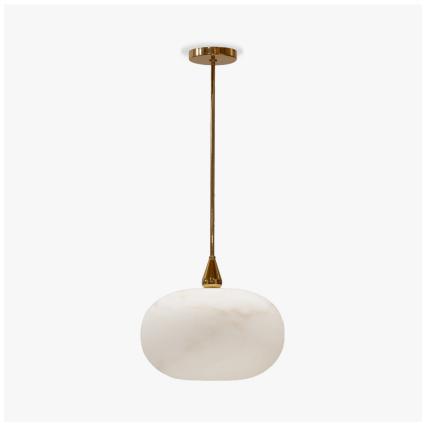

### **CL809**

Collection Name
VEGA COLLECTION

This enchanting pendant light is striking on the eye and by Jove, we love it. Jove gains its name from the earlier name for the sovereign deity Jupiter, but it is not only in name that our Jupiter and Jove pendants mirror each other. Both styles are carved from a solid block of alabaster and once the shape is revealed, so too is the intricate network of veins which weave their way through this rock. Alabaster has a smooth appearance which possesses dreamlike qualities when lit due to the varying degrees of translucency in the mineral veins, these natural characteristics deliver a captivating aura and a luxurious warm glow which elevates any space.

CL809 in Alabaster and Polished Gold