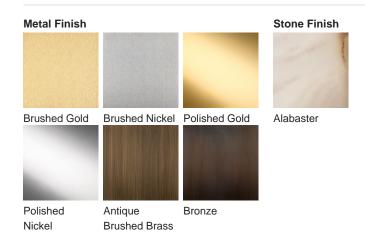

URA**

# **Jove Pendant**

### **CL809**

Collection Name
VEGA COLLECTION

This enchanting pendant light is striking on the eye and by Jove, we love it. Jove gains its name from the earlier name for the sovereign deity Jupiter, but it is not only in name that our Jupiter and Jove pendants mirror each other. Both styles are carved from a solid block of alabaster and once the shape is revealed, so too is the intricate network of veins which weave their way through this rock. Alabaster has a smooth appearance which possesses dreamlike qualities when lit due to the varying degrees of translucency in the mineral veins, these natural characteristics deliver a captivating aura and a luxurious warm glow which elevates any space.



CL809 in Alabaster and Polished Gold

### **Available Finishes**



# Size One

CL809,

Height: 23 cm (9.06")
Diameter: 36.5 cm (14.37")
Bulbs: 1 x 25W E14
Net Weight: 11 kg / 24 lb