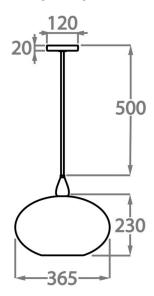

# Size One

CL809,

Height: 23 cm (9.06")
Diameter: 36.5 cm (14.37")
Bulbs: 1 x 25W E14
Net Weight: 11 kg / 24 lb