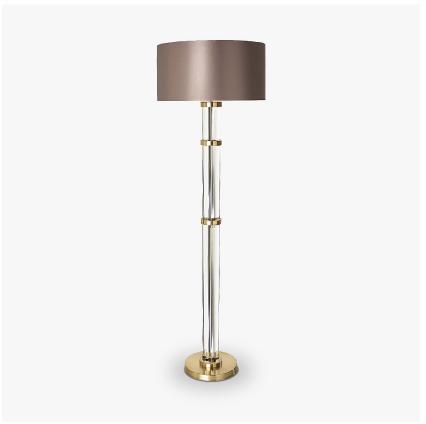

## **Imperial Floor Lamp**

### ART DECO COLLECTION

An extremely stylish new floor lamp made out of 4 large rods of cast & polished Lucite. With two sets of central brass dividers set at non symetrical heights and a solid brass base, this floor lamp is extremely luxurious and elegant.

FL281 in Brushed Gold and Clear Lucite with a 20" Short Drum Shade in Silk Crepe Satin 1806W/ 505 Quail

#### One Size Only

FL281,

Height: 145 cm (57.09") Diameter: 27 cm (10.63") Bulbs: 1 x 60w E27 Net Weight: 15 kg / 34 lb

Dimensions are measured from the base of the lamp to the middle of the bulb holder and are excluding shade Shades can also be made with Customer Own Material (COM)