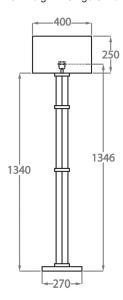

#### One Size Only

FL281,

Height: 145 cm (57.09") Diameter: 27 cm (10.63") Bulbs: 1 x 60w E27 Net Weight: 15 kg / 34 lb

Dimensions are measured from the base of the lamp to the middle of the bulb holder and are excluding shade Shades can also be made with Customer Own Material (COM)

Overall height with a 20" short drum shade 159cm - 62.6"