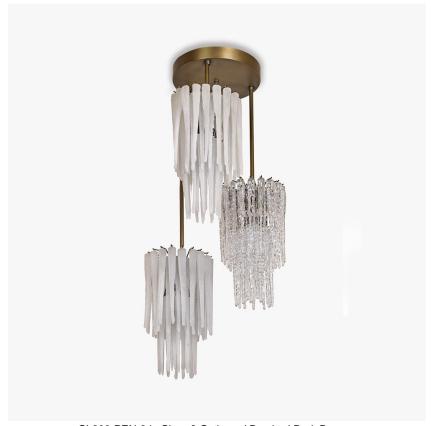

## Ice Pendant Cluser

## **CL800-PEN-3**

Collection Name **VEGA COLLECTION** 

A reinvention of one of our classics, the Icicle chandelier, which returns with a twist. The glass pendants have been entirely remodelled and now these stalactite-esque droplets are suspended in swirling layers which install a sense of stillness and calm. This chandelier won its place in our Vega collection as its whirling form reminds us of vast rolling galaxies.

## Compatible with

Bathroom

CL800-PEN-3 in Clear & Satin and Brushed Dark Bronze

#### **Available Sizes**

Size One

CL800-PEN-3, Height: 47.5 cm (18.7") Diameter: 25 cm (9.84") Bulbs: 12 × 5W G9 Dimmable

Net Weight: 45 kg / 99 lb

The dimensions of the central rod and ceiling rose are not included in the height measurements. The standard rod and ceiling rose height is 50cm (20") if not otherwise specified by customer.