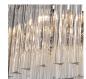

## Ice Pendant Cluser

## **CL800-PEN-3**

Collection Name **VEGA COLLECTION** 

A reinvention of one of our classics, the Icicle chandelier, which returns with a twist. The glass pendants have been entirely remodelled and now these stalactite-esque droplets are suspended in swirling layers which install a sense of stillness and calm. This chandelier won its place in our Vega collection as its whirling form reminds us of vast rolling galaxies.

## Compatible with

Bathroom

CL800-PEN-3 in Clear & Satin and Brushed Dark Bronze

#### **Available Sizes**

Size One

CL800-PEN-3, Height: 47.5 cm (18.7") Diameter: 25 cm (9.84") Bulbs: 12 × 5W G9 Dimmable

Net Weight: 45 kg / 99 lb

The dimensions of the central rod and ceiling rose are not included in the height measurements. The standard rod and ceiling rose height is 50cm (20") if not otherwise specified by customer.