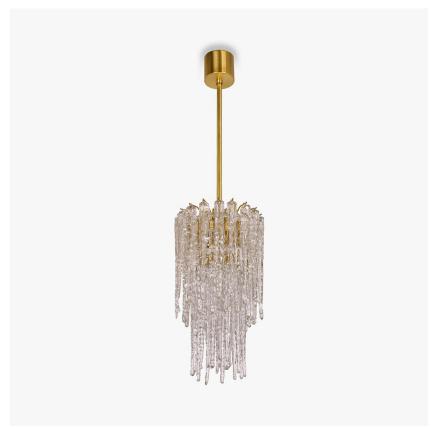

## Ice Pendant

### CL800-PEN

Collection Name **VEGA COLLECTION** 

The 'Ice Pendant' serves as a captivating extension of the timeless Ice Cluster Chandelier, seamlessly blending elegance with modern aesthetics. This pendant light takes inspiration from the classic chandelier's design, infusing it with a contemporary twist. The term 'Ice' alludes to the fixture's crystalline allure, resembling the glistening formation of ice crystals. Just like its chandelier counterpart, the Ice Pendant features a clustered arrangement that exudes a sense of luxury and sophistication. With its dazzling crystal-like elements and radiant illumination, the Ice Pendant creates an enchanting focal point in any space, casting a mesmerizing play of light and shadow.

#### **Available Sizes**

Size One

CL800-PEN, Height: 47.5 cm (18.7") Diameter: 25 cm (9.84") Bulbs: 3 x 5W G9 Dimmable

Net Weight: 14 kg / 31 lb

The dimensions of the central rod and ceiling rose are not included in the height measurements. The standard rod and ceiling rose height is 50cm (20") if not otherwise specified by customer.