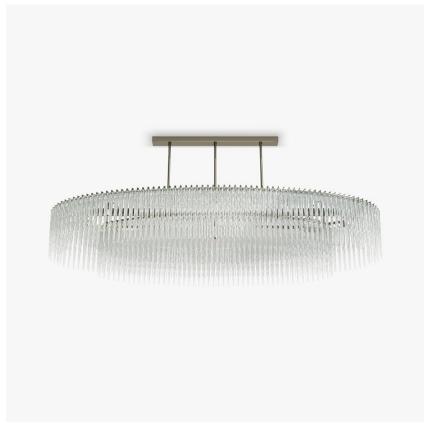

## Ice Oval Chandelier

### CL800-O

Collection Name **VEGA COLLECTION** 

Elevate your space with the charm of the all-new Ice Oval Chandelier. An extension of one of our cherished designs from the Vega Collection, the Ice chandelier a reinvented masterpiece with a breathtaking twist. This two-tiered marvel unveils a stunning spectacle of suspended glass pendants, reminiscent of ethereal stalactites. Each droplet has been meticulously redesigned, now gracefully arranged in swirling layers that evoke a profound sense of tranquillity and serenity. With every gaze, a feeling of stillness washes over, creating an atmosphere of unruffled elegance. Experience a celestial dance of light and glass, as the Ice Oval Chandelier graces your space with a touch of cosmic splendour. Embrace the artistry of a timeless classic reborn and let the Ice Chandelier infuse your surroundings with a celestial aura. Elevate your ambiance with the epitome of sophistication and charm.

CL800-O-200 in Clear and Brushed Nickel