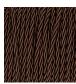

d-made column of Murano glass with a melting ice texture.

Required modifications for use on yachts - lacquer applied to all metal components with the cable exit through the bottom of the base.

## **Test Certification**

IEC (International Electrotechnical Commission) test certificates available - will incur a surcharge Suitable for Yachts - Rod and bolting available for use on yachts

UL (Underwriters Laboratories) test certificates available for the USA - will incur a surcharge

## Compatible with



Yacht Club



TL655 in Clear and Brushed Gold with a 11" Tall Drum in a Romo Fabric ZI Z288/04 Silk Rock Slate

# Available Finishes

## **Metal Finish**



Polished Gold



Brushed Nickel Bronze



Brushed Gold





Clear

# Recommended Shade(s) (OPTIONAL)



11" Tall Drum

# Silk Flex







Brown



Cream



Silver

## **Available Sizes**

One Size Only

TL655,

Height: 60 cm (23.62") Diameter: 13 cm (5.12") Bulbs: 1 x 40W E27 Cable Exit: Bottom

Dimensions are measured from the base of the lamp to the middle of the bulb holder and are excluding shade. Overall height with an 11" tall drum shade 89cm - 35" or with a 14" drum shade 96.5cm - 38" Shades can also be made with Customer Own Material (COM)