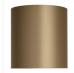

base and made out of a solid hand-made column of Murano glass with a melting ice texture.

Required modifications for use on yachts - lacquer applied to all metal components with the cable exit through the bottom of the base.

## **Test Certification**

IEC (International Electrotechnical Commission) test certificates available - will incur a surcharge Suitable for Yachts - Rod and bolting available for use on yachts

UL (Underwriters Laboratories) test certificates available for the USA - will incur a surcharge

## Compatible with



Yacht Club



TL655 in Clear and Brushed Gold with a 11" Tall Drum in a Romo Fabric ZI Z288/04 Silk Rock Slate

# Available Finishes

## **Metal Finish**



Polished Gold



Brushed Nickel Bronze



Brushed Gold





Clear

# Recommended Shade(s) (OPTIONAL)



11" Tall Drum

# Silk Flex







Brown



Cream



Silver

## **Available Sizes**

One Size Only

TL655,

Height: 60 cm (23.62") Diameter: 13 cm (5.12") Bulbs: 1 x 40W E27 Cable Exit: Bottom

Dimensions are measured from the base of the lamp to the middle of the bulb holder and are excluding shade. Overall height with an 11" tall drum shade 89cm - 35" or with a 14" drum shade 96.5cm - 38" Shades can also be made with Customer Own Material (COM)