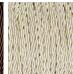

made column of Murano glass with a melting ice texture.

Required modifications for use on yachts - lacquer applied to all metal components with the cable exit through the bottom of the base.

## **Test Certification**

IEC (International Electrotechnical Commission) test certificates available - will incur a surcharge Suitable for Yachts - Rod and bolting available for use on yachts

UL (Underwriters Laboratories) test certificates available for the USA - will incur a surcharge

## Compatible with



Yacht Club



TL655 in Clear and Brushed Gold with a 11" Tall Drum in a Romo Fabric ZI Z288/04 Silk Rock Slate

# Available Finishes

## **Metal Finish**



Polished Gold



Brushed Nickel Bronze



Brushed Gold





Clear

# Recommended Shade(s) (OPTIONAL)



11" Tall Drum

# Silk Flex







Brown



Cream



Silver

## **Available Sizes**

One Size Only

TL655,

Height: 60 cm (23.62") Diameter: 13 cm (5.12") Bulbs: 1 x 40W E27 Cable Exit: Bottom

Dimensions are measured from the base of the lamp to the middle of the bulb holder and are excluding shade. Overall height with an 11" tall drum shade 89cm - 35" or with a 14" drum shade 96.5cm - 38" Shades can also be made with Customer Own Material (COM)