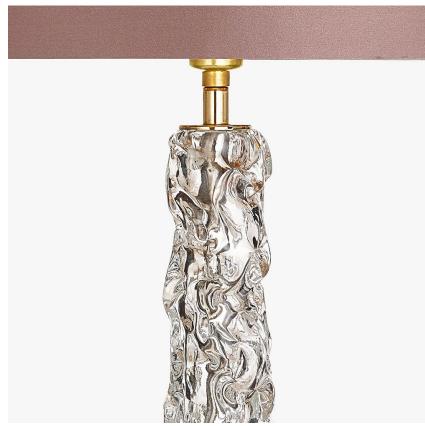

# Ice Column Lamp

## **MODERN MURANO COLLECTION**

A beautiful table lamp set on a double stepped brass base and made out of a solid hand-made column of Murano glass with a melting ice texture.

Required modifications for use on yachts - lacquer applied to all metal components with the cable exit through the bottom of the base.

## Compatible with

Yacht Club

TL655 in Clear and Brushed Gold with a 11" Tall Drum in a Romo Fabric ZI Z288/04 Silk Rock Slate