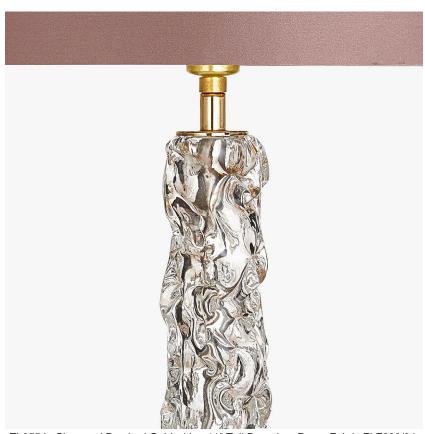

# Ice Column Lamp

#### **MODERN MURANO COLLECTION**

A beautiful table lamp set on a double stepped brass base and made out of a solid hand-made column of Murano glass with a melting ice texture.

### Compatible with

Yacht Club

TL655 in Clear and Brushed Gold with a 11" Tall Drum in a Romo Fabric ZI Z288/04 Silk Rock Slate