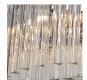

## CL800-2T

Collection Name **VEGA COLLECTION** 

The Ice chandelier is a reinvention of one of our classics, the Icicle chandelier, which returns, quite literally, with a twist. The glass pendants themselves have been entirely remodelled and now these stalactite-esque droplets are suspended in swirling layers which install a sense of stillness and calm. This chandelier won its place in our Vega collection as its whirling form reminds us of vast rolling galaxies.

## Compatible with

CL800-2T-75 in Clear and Brushed Nickel