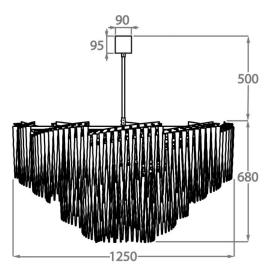

### Size Three

CL800-2T-125, Height: 68 cm (26.77") Diameter: 125 cm (49.21") Bulbs: 20 x 5W G9

The dimensions of the central supporting rod and ceiling rose are not included in the height measurements. The standard rod and ceiling rose is 50cm (20") high if not otherwise specified by the customer. This design can be made in custom sizes