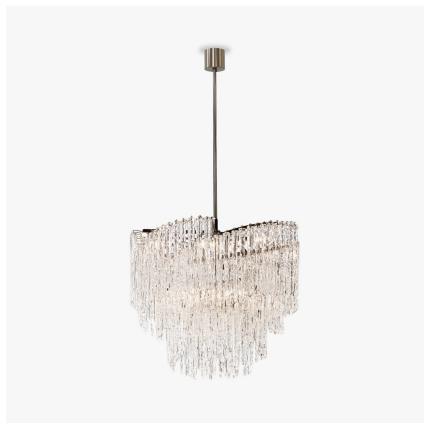

## Ice Chandelier Two Tier

## CL800-2T

Collection Name **VEGA COLLECTION** 

The Ice chandelier is a reinvention of one of our classics, the Icicle chandelier, which returns, quite literally, with a twist. The glass pendants themselves have been entirely remodelled and now these stalactite-esque droplets are suspended in swirling layers which install a sense of stillness and calm. This chandelier won its place in our Vega collection as its whirling form reminds us of vast rolling galaxies.

#### Size One

CL800-2T-75, Height: 64 cm (25.2")

Diameter: 75 cm (29.53") Bulbs: 12 × 5W G9 Net Weight: 56 kg / 123 lb

#### Size Two

CL800-2T-100, Height: 67 cm (26.38") Diameter: 100 cm (39.37")

Bulbs: 16 × 5W G9

### Size Three

CL800-2T-125, Height: 68 cm (26.77") Diameter: 125 cm (49.21") Bulbs: 20 x 5W G9

The dimensions of the central supporting rod and ceiling rose are not included in the height measurements. The standard rod and ceiling rose is 50cm (20") high if not otherwise specified by the customer. This design can be made in custom sizes