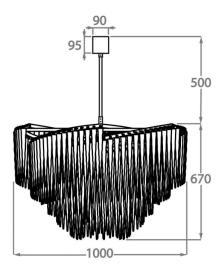

#### Size Two

CL800-2T-100, Height: 67 cm (26.38") Diameter: 100 cm (39.37")

Bulbs: 16 × 5W G9