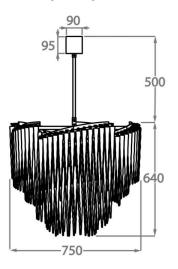

#### Size One

CL800-2T-75, Height: 64 cm (25.2")

Diameter: 75 cm (29.53") Bulbs: 12 × 5W G9 Net Weight: 56 kg / 123 lb