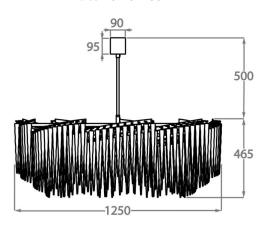

## Size Three

CL800-125,

Height: 46.5 cm (18.31") Diameter: 125 cm (49.21") Bulbs: 18 x 5W G9

The dimensions of the central supporting rod and ceiling rose are not included in the height measurements. The standard rod and ceiling rose is 50cm (20") high if not otherwise specified by the customer. This design can be made in custom sizes