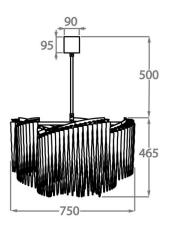

#### Size One

CL800-75,

Height: 46.5 cm (18.31") Diameter: 75 cm (29.53") Bulbs: 9 × 5W G9