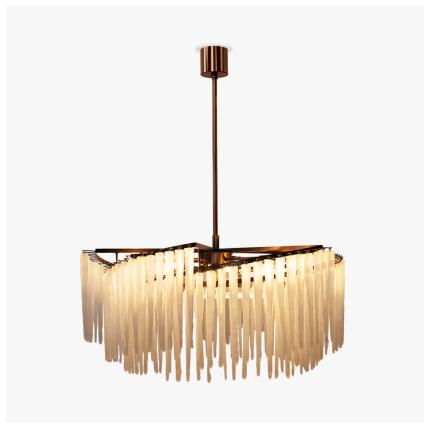

# Ice Chandelier One Tier

## **CL800**

Collection Name **VEGA COLLECTION** 

The Ice chandelier is a reinvention of one of our classics, the Icicle chandelier, which returns, quite literally, with a twist. The glass pendants themselves have been entirely remodelled and now these stalactite-esque droplets are suspended in swirling layers which install a sense of stillness and calm. This chandelier won its place in our Vega collection as its whirling form reminds us of vast rolling galaxies.