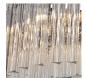

# **BELLA FIGURA**

# Ice Chandelier One Tier

## **CL800**

Collection Name **VEGA COLLECTION** 

The Ice chandelier is a reinvention of one of our classics, the Icicle chandelier, which returns, quite literally, with a twist. The glass pendants themselves have been entirely remodelled and now these stalactite-esque droplets are suspended in swirling layers which install a sense of stillness and calm. This chandelier won its place in our Vega collection as its whirling form reminds us of vast rolling galaxies.

## Compatible with







CL800-100 in Satin and Brushed Dark Bronze

### **Available Finishes**

# **Metal Finish**



Brushed Dark Bronze





Brushed Gold Brushed Nickel

## Murano Glass Finish





Clear Murano

Satin Murano

#### Size One

CL800-75,

Height: 46.5 cm (18.31") Diameter: 75 cm (29.53") Bulbs: 9 × 5W G9



#### Size Two

CL800-100,

Height: 46.5 cm (18.31")
Diameter: 100 cm (39.37")
Bulbs: 12 x 5W G9
Net Weight: 45 kg / 99 lb



## Size Three

CL800-125,

Height: 46.5 cm (18.31") Diameter: 125 cm (49.21") Bulbs: 18 x 5W G9



The dimensions of the central supporting rod and ceiling rose are not included in the height measurements. The standard rod and ceiling rose is 50cm (20") high if not otherwise specified by the customer. This design can be made in custom sizes

Please Note: Our chandeliers are not supplied with ceiling hooks. The ceiling rose, chain and rod specification will differ dependent on the weight of the chandelier. A qualified electrician must assess