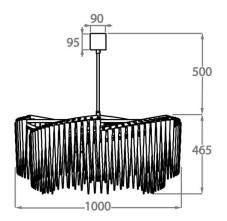

#### Size Two

CL800-100,

Height: 46.5 cm (18.31")
Diameter: 100 cm (39.37")
Bulbs: 12 x 5W G9
Net Weight: 45 kg / 99 lb