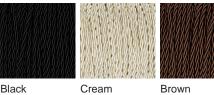

### Neck and Bulb Holder

Recommended Shade(s) (OPTIONAL) 20" Oval

Bronze

Old English **Polished Brass** 

Brass

Polished Nickel

Silk Flex

Black