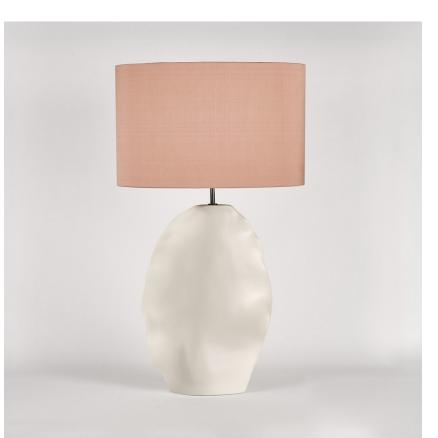

# **Hubble Lamp**

## **TL818**

**Collection Name VEGA COLLECTION** 

The undulating contours of this table lamp are reminiscent of the 1995 photo "Pillars of Creation" taken by The Hubble Space Telescope, an image that is mesmerizingly out of this world. Statuesque and certain, this design is not one to blend in.

#### Compatible with

Yacht Club

TL818 in Warm White and Old English Brass with 20" Oval Shade in James Hare Regal Silk Pot-Pourri 38000/115

## **Ceramic Finish**

Available Finishes

Warm White

Brown

Silver

Size One TL818, Height: 60.8 cm (23.94") Width: 35 cm (13.78") Depth: 13 cm (5.12") Bulbs: 1 × 40W E27 Cable Exit: Bottom

Dimensions are measured from the base of the lamp to the middle of the bulb holder and are excluding shade. Overall height with recommended 20" straight oval shade is 89cm - 35"