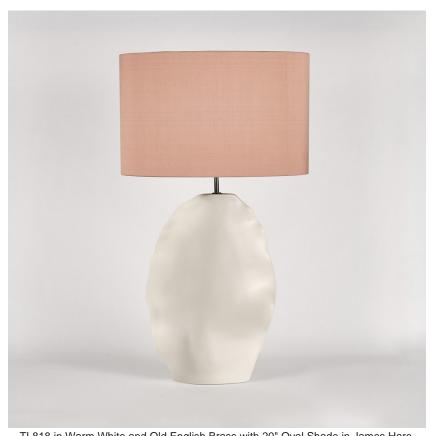

### **TL818**

Collection Name **VEGA COLLECTION** 

The undulating contours of this table lamp are reminiscent of the 1995 photo "Pillars of Creation" taken by The Hubble Space Telescope, an image that is mesmerizingly out of this world. Statuesque and certain, this design is not one to blend in.

#### Compatible with

Yacht Club

TL818 in Warm White and Old English Brass with 20" Oval Shade in James Hare Regal Silk Pot-Pourri 38000/115