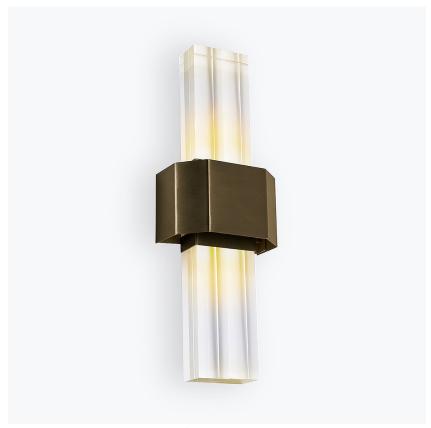

# **Hollywood Wall Light**

# WL280

Collection Name

# ART DECO COLLECTION

A beautiful slim wall light that evokes the elegance and glamour of Hollywood.

### Compatible with

Bathroom

WL280 in Clear Lucite and Bronze

#### **Available Sizes**

One Size Only

WL280, Height: 43 cm (16.93") Width: 18 cm (7.09") Depth: 10 cm (3.94")

Bulbs: 1 x LED 2.5w G9 LED Net Weight: 2 kg / 4 lb

\*Both the metal bands can be made in contrasting metal finishes\*