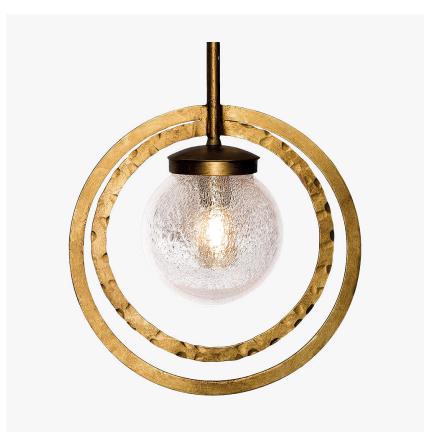

## **Halo Pendant**

## **CL390**

Collection Name
CONTOUR COLLECTION

The Halo pendant is the perfect collaboration of supremely hand-crafted, Italian metalwork and English blown glass. Hundreds of bubbles are frozen into this glass sphere using the traditional Murano technique 'pulegoso' which is then wreathed by two radiant rings, one smooth and one hammered to perfectly frame this glowing ball of refracting rays. This unique pendant is beautifully complemented by our Halo wall light.

CL390 in Antique Gold Inner Ring Hammered and Outer Smooth with Clear Bubbled Glass Sphere