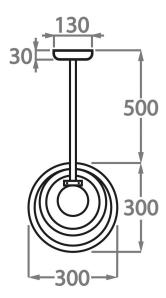

## One Size

CL390,

Height: 30 cm (11.81") Diameter: 30 cm (11.81") Bulbs: 1 x 40W E14

The dimensions of the central supporting rod and ceiling rose are not included in the height measurements. The standard rod and ceiling rose is 50cm (20") high if not otherwise specified by the customer.