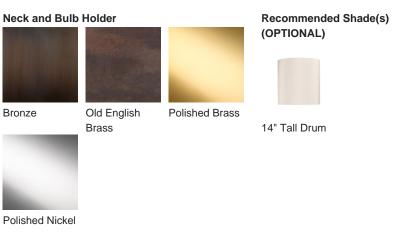

# **BELLA FIGURA**

## **Halley Lamp**

#### TL820

Collection Name

**VEGA COLLECTION** 

The Halley table lamp is a stylised impression of the most famous comet to grace our skies, Halley's comet. This comet is a rare thing to behold but with a famous reputation for its everlasting presence. To honour 'Halley' honestly was to create a design that would stand the test of time, something that answers to both traditional and modern tastes in one and is in effect timeless.

#### Compatible with



Yacht Club



TL820 in Chalk and Polished Brass with 14" Tall Drum Shade in James Hare Vyne Silk French Grey 31625/10

#### **Available Finishes**









### **Available Sizes**

Size One

TL820, Height: 50.3 cm (19.8") Width: 28 cm (11.02")

Depth: 28 cm (11.02") Bulbs: 1 x 40W E27 Cable Exit: Bottom

Dimensions are measured from the base of the lamp to the middle of the bulb holder and are excluding shade. Overall height with recommended 14" tall drum shade is 83.3cm - 32.8"