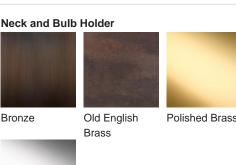

# **BELLA FIGURA**

## **Halley Lamp**

#### TL820

Collection Name

**VEGA COLLECTION** 

The Halley table lamp is a stylised impression of the most famous comet to grace our skies, Halley's comet. This comet is a rare thing to behold but with a famous reputation for its everlasting presence. To honour 'Halley' honestly was to create a design that would stand the test of time, something that answers to both traditional and modern tastes in one and is in effect timeless.

#### Compatible with



Yacht Club



TL820 in Chalk and Polished Brass with 14" Tall Drum Shade in James Hare Vyne Silk French Grey 31625/10

#### **Available Finishes**









### **Available Sizes**

Size One

TL820, Height: 50.3 cm (19.8") Width: 28 cm (11.02")

Depth: 28 cm (11.02") Bulbs: 1 x 40W E27 Cable Exit: Bottom

Dimensions are measured from the base of the lamp to the middle of the bulb holder and are excluding shade. Overall height with recommended 14" tall drum shade is 83.3cm - 32.8"