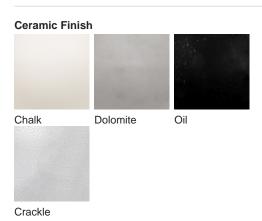

# **BELLA FIGURA**

## **Halley Lamp**

#### TL820

Collection Name

**VEGA COLLECTION** 

The Halley table lamp is a stylised impression of the most famous comet to grace our skies, Halley's comet. This comet is a rare thing to behold but with a famous reputation for its everlasting presence. To honour 'Halley' honestly was to create a design that would stand the test of time, something that answers to both traditional and modern tastes in one and is in effect timeless.

#### Compatible with



Yacht Club



TL820 in Chalk and Polished Brass with 14" Tall Drum Shade in James Hare Vyne Silk French Grey 31625/10

#### **Available Finishes**









### **Available Sizes**

Size One

TL820, Height: 50.3 cm (19.8") Width: 28 cm (11.02")

Depth: 28 cm (11.02") Bulbs: 1 x 40W E27 Cable Exit: Bottom

Dimensions are measured from the base of the lamp to the middle of the bulb holder and are excluding shade. Overall height with recommended 14" tall drum shade is 83.3cm - 32.8"