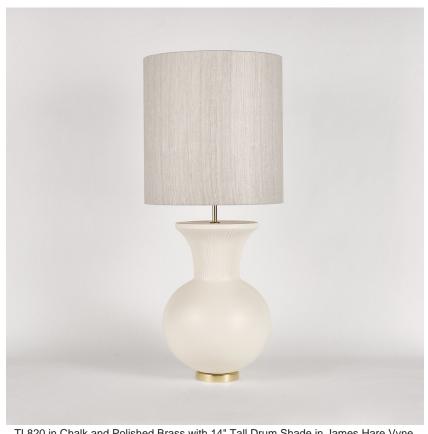

#### Compatible with

Yacht Club

TL820 in Chalk and Polished Brass with 14" Tall Drum Shade in James Hare Vyne Silk French Grey 31625/10

### **Available Sizes**

Size One

TL820, Height: 50.3 cm (19.8") Width: 28 cm (11.02")

Depth: 28 cm (11.02") Bulbs: 1 x 40W E27 Cable Exit: Bottom

Dimensions are measured from the base of the lamp to the middle of the bulb holder and are excluding shade. Overall height with recommended 14" tall drum shade is 83.3cm - 32.8"