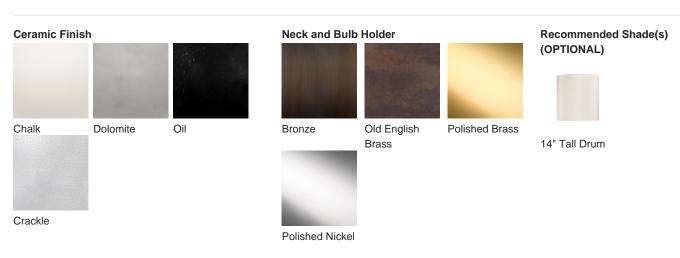

#### Compatible with

Yacht Club

TL820 in Crackle and Polished Brass with 14" Tall Drum Shade in James Hare Vyne Silk French Grey 31625/10

#### **Available Finishes**

Silver