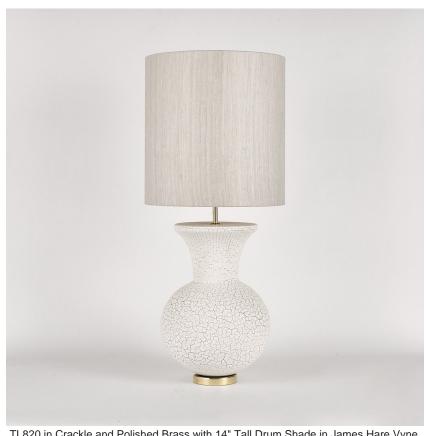

#### TL820

Collection Name
VEGA COLLECTION

The Halley table lamp is a stylised impression of the most famous comet to grace our skies, Halley's comet. This comet is a rare thing to behold but with a famous reputation for its everlasting presence. To honour 'Halley' honestly was to create a design that would stand the test of time, something that answers to both traditional and modern tastes in one and is in effect timeless.

#### Compatible with

Yacht Club

TL820 in Crackle and Polished Brass with 14" Tall Drum Shade in James Hare Vyne Silk French Grey 31625/10

### **Available Sizes**

Size One

TL820, Height: 50.3 cm (19.8") Width: 28 cm (11.02")

Depth: 28 cm (11.02") Bulbs: 1 x 40W E27 Cable Exit: Bottom

Dimensions are measured from the base of the lamp to the middle of the bulb holder and are excluding shade. Overall height with recommended 14" tall drum shade is 83.3cm - 32.8"