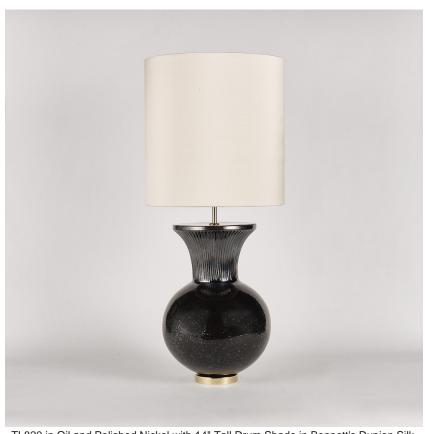

#### Compatible with

Yacht Club

TL820 in Oil and Polished Nickel with 14" Tall Drum Shade in Bennett's Dupion Silk Hint of Pink 5018W/50X

### **Available Sizes**

Size One

TL820, Height: 50.3 cm (19.8") Width: 28 cm (11.02")

Depth: 28 cm (11.02") Bulbs: 1 x 40W E27 Cable Exit: Bottom

Dimensions are measured from the base of the lamp to the middle of the bulb holder and are excluding shade. Overall height with recommended 14" tall drum shade is 83.3cm - 32.8"