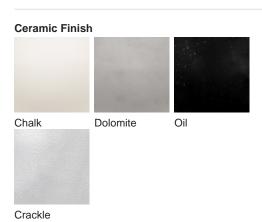

# **BELLA FIGURA**

## **Halley Lamp**

#### **TL820**

Collection Name

**VEGA COLLECTION** 

The Halley table lamp is a stylised impression of the most famous comet to grace our skies, Halley's comet. This comet is a rare thing to behold but with a famous reputation for its everlasting presence. To honour 'Halley' honestly was to create a design that would stand the test of time, something that answers to both traditional and modern tastes in one and is in effect timeless.

#### Compatible with



Yacht Club



TL820 in Oil and Polished Nickel with 14" Tall Drum Shade in Bennett's Dupion Silk Hint of Pink 5018W/50X

#### **Available Finishes**









### **Available Sizes**

Size One

TL820, Height: 50.3 cm (19.8") Width: 28 cm (11.02")

Depth: 28 cm (11.02") Bulbs: 1 x 40W E27 Cable Exit: Bottom

Dimensions are measured from the base of the lamp to the middle of the bulb holder and are excluding shade. Overall height with recommended 14" tall drum shade is 83.3cm - 32.8"