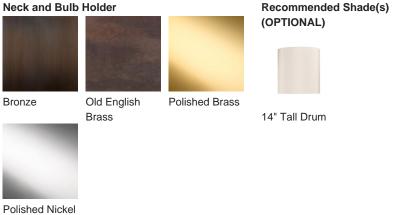

#### Compatible with

Yacht Club

TL820 in Oil and Polished Nickel with 14" Tall Drum Shade in Bennett's Dupion Silk Hint of Pink 5018W/50X