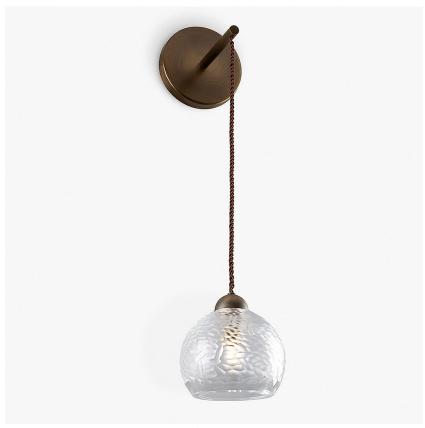

# **Glacier Wall Light**

# **WL376**

Collection Name
HALCYON COLLECTION

The Contour Collection favourites, Arctic and Glacier have made a comeback this year bringing with them a new addition, Foss, as they form a triptych of wall pendants. Foss, meaning waterfall, is representative of rushing white water, hundreds of bubbles trapped within an effervescent glass dome. All three glass designs are available with brushed nickel, brushed gold or brushed dark bronze detailing and can be ordered with or without a stylish dolly switch, perfect for bedside placement.

# Compatible with

Bathroom

WL376 in Battuto Lead Crystal and Brushed Dark Bronze

# **Lead Crystal Finish**

Battuto Clear

# **Metal Finish**

Brushed Dark Bronze

Brushed Gold

**Brushed Nickel** 