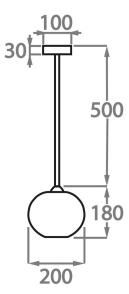

## One Size

CL376,

Height: 20 cm (7.87") Diameter: 20 cm (7.87") Bulbs: 1 × 4W E14 LED Net Weight: 2 kg / 5 lb

The dimensions of the central supporting rod and ceiling rose are not included in the height measurements. The standard flex and ceiling rose is 50cm (20") high, Please specify if you wish for longer flex