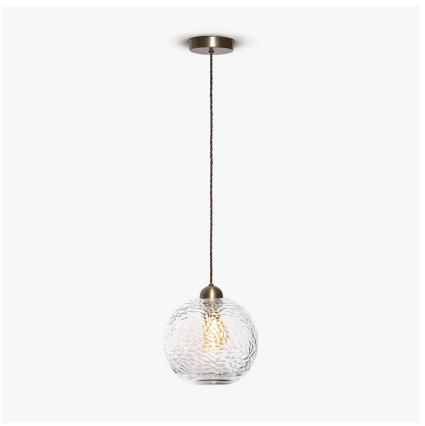

## **Glacier Pendant**

## **CL376**

Collection Name
CONTOUR COLLECTION

The finest quality English lead crystal is carved in a fashion that mimics the patterns etched into the weather beaten walls of glacial caves. Drawing on the Murano glass craft of 'Battuto' whose name itself derives from the Italian word for 'beaten', our Glacier pendant and table lamp have every facet carved out individually by our English crystal experts. Use them individually or make use of our customisation service to group several together for a competely individual look.

CL376 in Clear Battuto Lead Crystal and Brushed Dark Bronze and Brown Flex

## One Size

CL376,

Height: 20 cm (7.87") Diameter: 20 cm (7.87") Bulbs: 1 × 4W E14 LED Net Weight: 2 kg / 5 lb

The dimensions of the central supporting rod and ceiling rose are not included in the height measurements. The standard flex and ceiling rose is 50cm (20") high, Please specify if you wish for longer flex