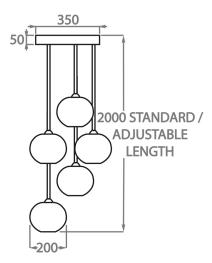

## **CONTOUR COLLECTION**

This product is a completely custom version of our individual Glacier pendants, shown here in a 5 light cluster. We can make these to order in any formation with as many pendants hanging from the plate as requested. The flex is supplied in a standard length of 2 meters, which is adjustable when the light is being installed. The plate can be made in any shape and to any size desired and is also available in a number of metal finishes.

#### One Size

CL376-5,

Height: 5 cm (1.97")
Diameter: 35 cm (13.78")
Bulbs: 5 x 4w per lamp E14 LED
Net Weight: 9 kg / 20 lb

Please note: The above measurements are just of the ceiling plate, not the whole cluster as this is a custom product the heights of each pendant can be placed at the desired heights on site.

The flex length is available in 200cm (78.7") in length, Please specify if you wish for longer flex, each pendant length can be altered on site when the light is installed