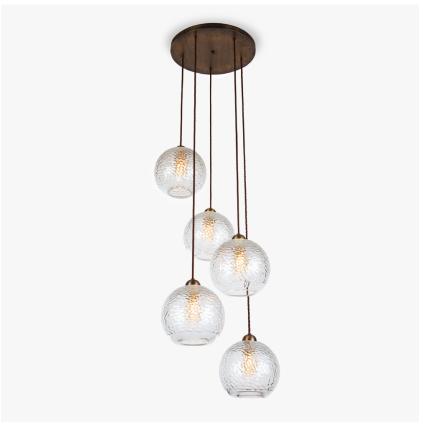

# **Glacier Pendant Cluster**

## CL376-5

Collection Name

## **CONTOUR COLLECTION**

This product is a completely custom version of our individual Glacier pendants, shown here in a 5 light cluster. We can make these to order in any formation with as many pendants hanging from the plate as requested. The flex is supplied in a standard length of 2 meters, which is adjustable when the light is being installed. The plate can be made in any shape and to any size desired and is also available in a number of metal finishes.

CL376-5 in Clear Lead Crystal and Bronze (available on Request) with Brown Flex